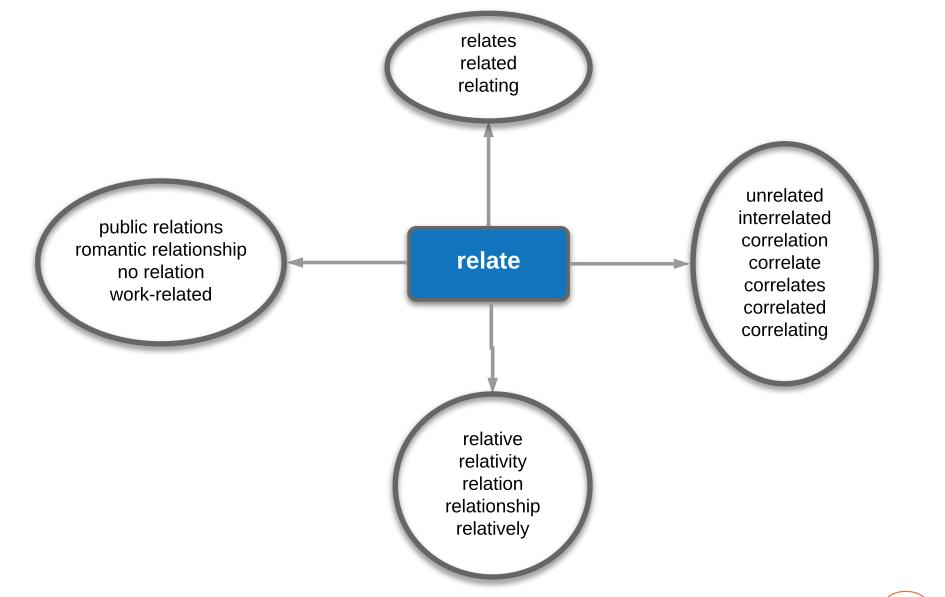

## Describing words (Gr6 and higher) Multiple-meaning-word map The two together now spread the sheet over the bed, and where it was too long or too **broad**, Heidi wide, not quickly tucked it in under the hay. The plains slope toward a broad (Heidi) valley in the middle of the narrow (adj) country. At the center of this valley is the Mississippi River. (Landform) including many different things, ideas, having many or people (adj) broad possibilities or much potential (adj) Both Lajevardi and Hajnal said In 2010, Arizona passed a law Hispanics might be turning up less giving police **broad** power to frequently because of a **broader** set arrest anyone they thought of issues including controversy over might be in the country illegally. immigration policies and enforcement. (Scenes from the border) (Strict voter ID laws) He said that this has **broad** Some academies were small and local; others drew implications. "This is not just a students from a wide area and taught a **broad** North Carolina issue," he stated. curriculum, which could include Latin, Greek, arithmetic, "This is now a national issue." English, the modern languages, algebra, history... (Bathroom bill) (Education: Reader's companion to American history)