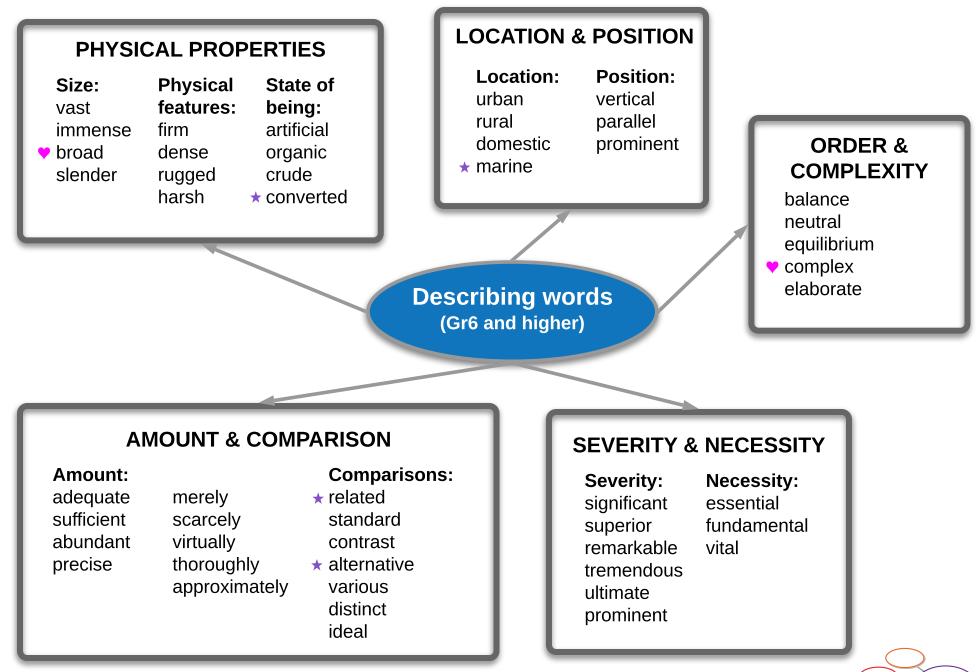

## Describing words (Gr6 and higher) Multiple-meaning-word map The two together now spread the sheet over the bed, and where it was too long or too **broad**, Heidi wide, not quickly tucked it in under the hay. The plains slope toward a broad (Heidi) valley in the middle of the narrow (adj) country. At the center of this valley is the Mississippi River. (Landform) including many different things, ideas, having many or people (adj) broad possibilities or much potential (adj) Both Lajevardi and Hajnal said In 2010, Arizona passed a law Hispanics might be turning up less giving police **broad** power to frequently because of a **broader** set arrest anyone they thought of issues including controversy over might be in the country illegally. immigration policies and enforcement. (Scenes from the border) (Strict voter ID laws) He said that this has **broad** Some academies were small and local; others drew implications. "This is not just a students from a wide area and taught a **broad** North Carolina issue," he stated. curriculum, which could include Latin, Greek, arithmetic, "This is now a national issue." English, the modern languages, algebra, history... (Bathroom bill) (Education: Reader's companion to American history)

## Describing words (Gr6 and higher) Multiple-meaning-word map

Although 2,000 soldiers have been found so a group of things or far, Romey estimates that about 7,000 to 8,000 were made. So far, only a tiny fraction ideas connected into a PLACE. of the tomb **complex** has been excavated. system (n) (Ancient army) not simple, usually with many parts or complex a group of buildings aspects (adj) designed for the same purpose, or a building divided into smaller units (n) Eubacteria have only one cell, but their cell functions are quite **complex**. (Biological classification) It's a **complex** of apartments, specifically for the elderly, where people can look after her. While computers must be programmed by (Intertwining memories) people, once set up, those computers can solve **complex** and difficult problems very quickly. (Computers and design)