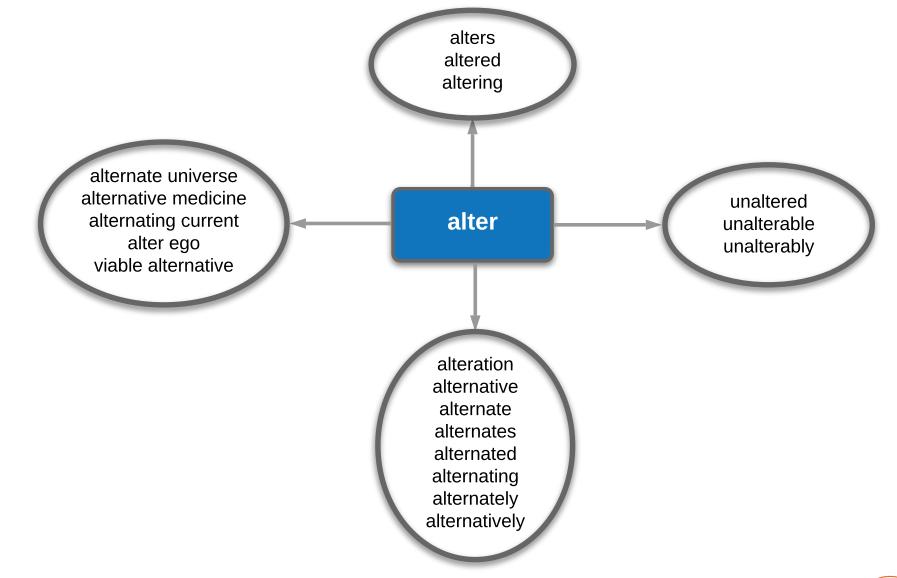

Core

Vocabulary

Project





© 2020 TextProject, INC. Some rights reserved. This work is licensed under the Creative Commons Attribution-NonCommercial-NoDerivs 4.0 Unported License. To view a copy of this license, visit <u>https://creativecommons.org/licenses/by-nc-nd/4.0/</u>







© 2020 TextProject, INC. Some rights reserved. This work is licensed under the Creative Commons Attribution-NonCommercial-NoDerivs 4.0 Unported License. To view a copy of this license, visit <u>https://creativecommons.org/licenses/by-nc-nd/4.0/</u>







© 2020 TextProject, INC. Some rights reserved. This work is licensed under the Creative Commons Attribution-NonCommercial-NoDerivs 4.0 Unported License. To view a copy of this license, visit <u>https://creativecommons.org/licenses/by-nc-nd/4.0/</u>



4





© 2020 TextProject, INC. Some rights reserved. This work is licensed under the Creative Commons Attribution-NonCommercial-NoDerivs 4.0 Unported License. To view a copy of this license, visit <u>https://creativecommons.org/licenses/by-nc-nd/4.0/</u>



5

## Describing words (Gr6 and higher) Multiple-meaning-word map The two together now spread the sheet over the bed, and where it was too long or too **broad**, Heidi wide, not quickly tucked it in under the hay. The plains slope toward a broad (Heidi) valley in the middle of the narrow (adj) country. At the center of this valley is the Mississippi River. (Landform) including many different things, ideas, having many or people (adj) broad possibilities or much potential (adj) Both Lajevardi and Hajnal said In 2010, Arizona passed a law H