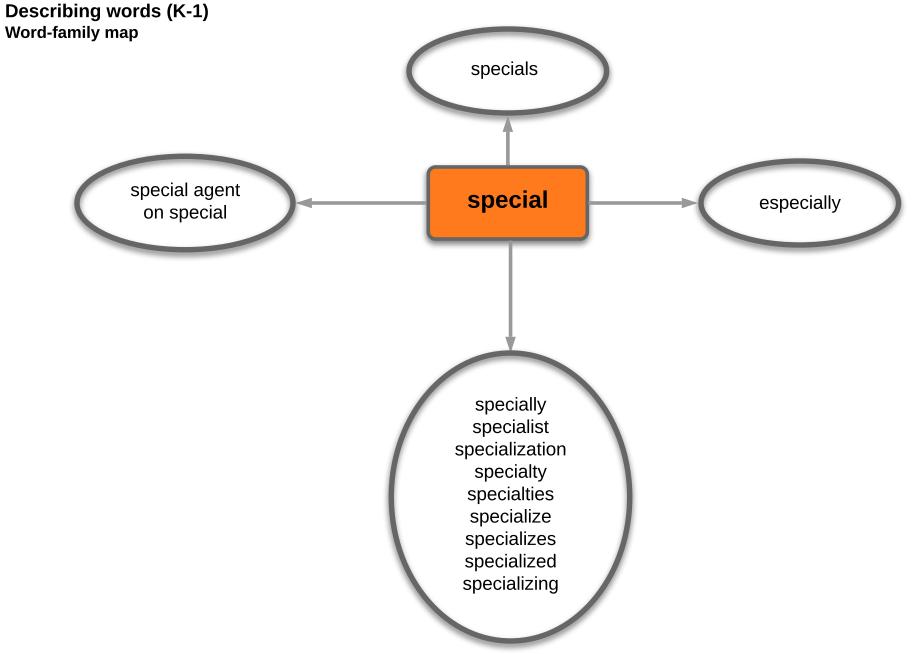

Describing words (K-1) Word-family map

© 2020 TextProject, INC. Some rights reserved. This work is licensed under the Creative Commons Attribution-NonCommercial-NoDerivs 4.0 Unported License. To view a copy of this license, visit <u>https://creativecommons.org/licenses/by-nc-nd/4.0/</u>