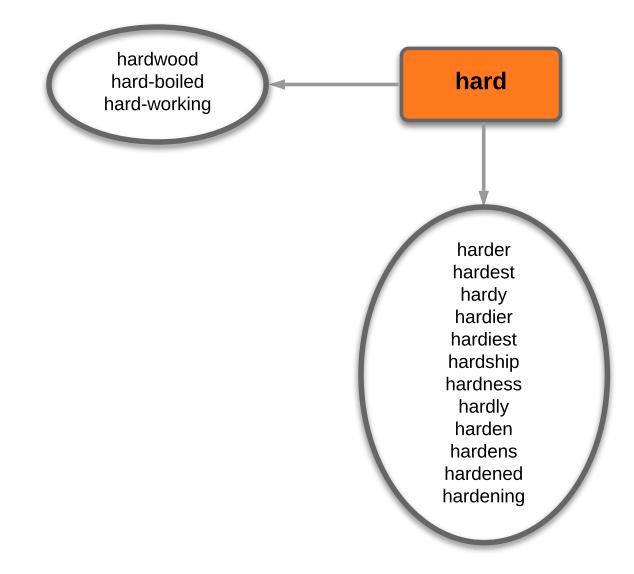

Describing words (K-1) Word-family map

© 2020 TextProject, INC. Some rights reserved. This work is licensed under the Creative Commons Attribution-NonCommercial-NoDerivs 4.0 Unported License. To view a copy of this license, visit <u>https://creativecommons.org/licenses/by-nc-nd/4.0/</u>