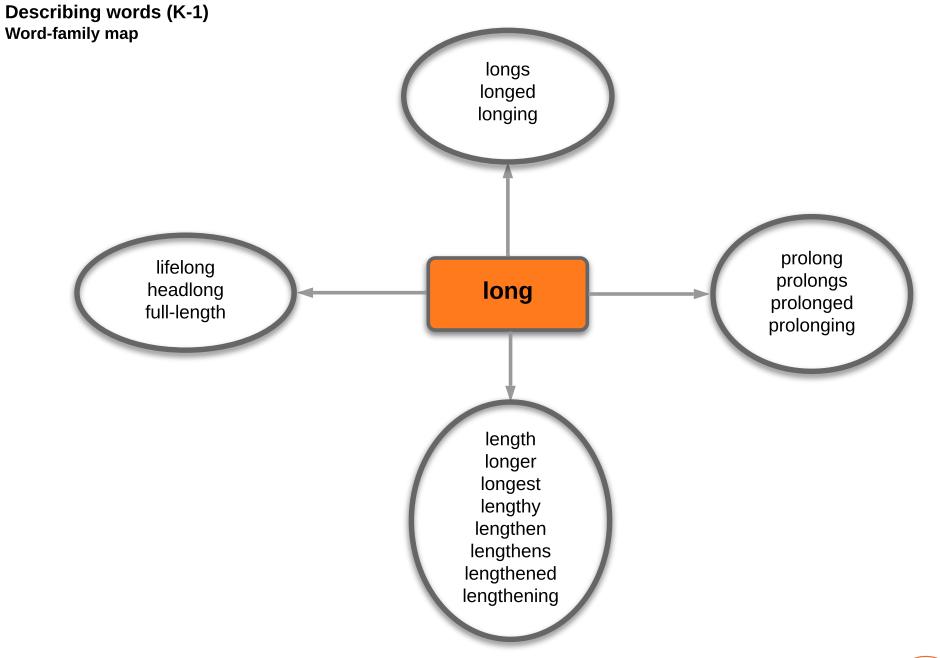

Describing words (K-1) Word-family map

© 2020 TextProject, INC. Some rights reserved. This work is licensed under the Creative Commons Attribution-NonCommercial-NoDerivs 4.0 Unported License. To view a copy of this license, visit <u>https://creativecommons.org/licenses/by-nc-nd/4.0/</u>