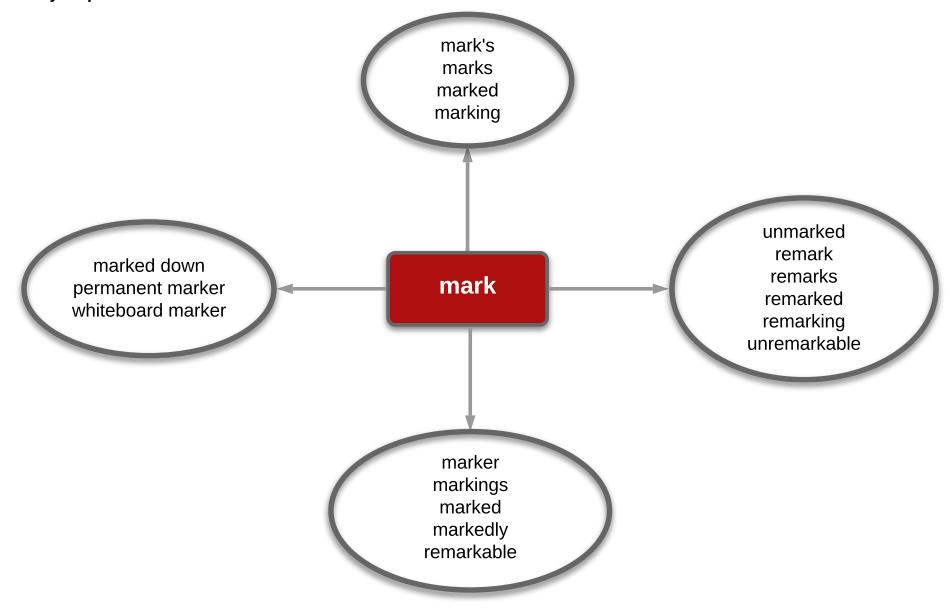

#### **HEALTH**

**General:** Injury: Sickness: health scratch fever

injury ★ mark germs ill pain poison

pain sore thermometer wound

bruise

#### THE SENSES

Things we can sense: words: pitch damp tone sharp

boom bright moisture brilliant temperature dim

pattern bitter

♥ figure deaf★ form ★ blind

odor

Human body, senses, & health (2-3)