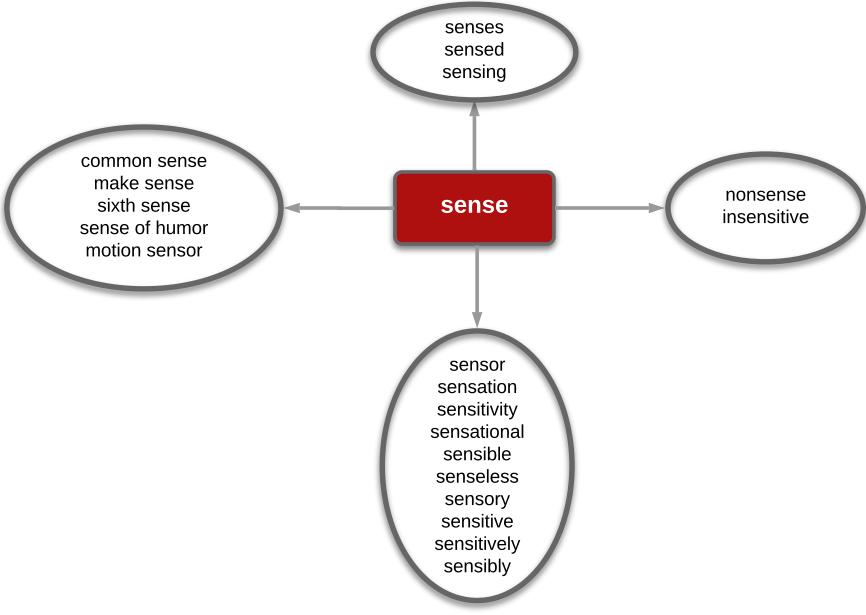

#### THE SENSES

Things we can sense: words: pitch damp tone sharp

boom bright moisture brilliant temperature dim

pattern bitter

♥ figure deaf★ form ★ blind

odor

Human body, senses, & health (2-3)

## GENERAL WORDS

waist limbs naked sweat

★ sense

© 2020 TextProject, INC. Some rights reserved.

This work is licensed under the Creative Commons Attribution-NonCommercial-NoDerivs 4.0 Unported License. To view a copy of this license, visit https://creativecommons.org/licenses/by-nc-nd/4.0/