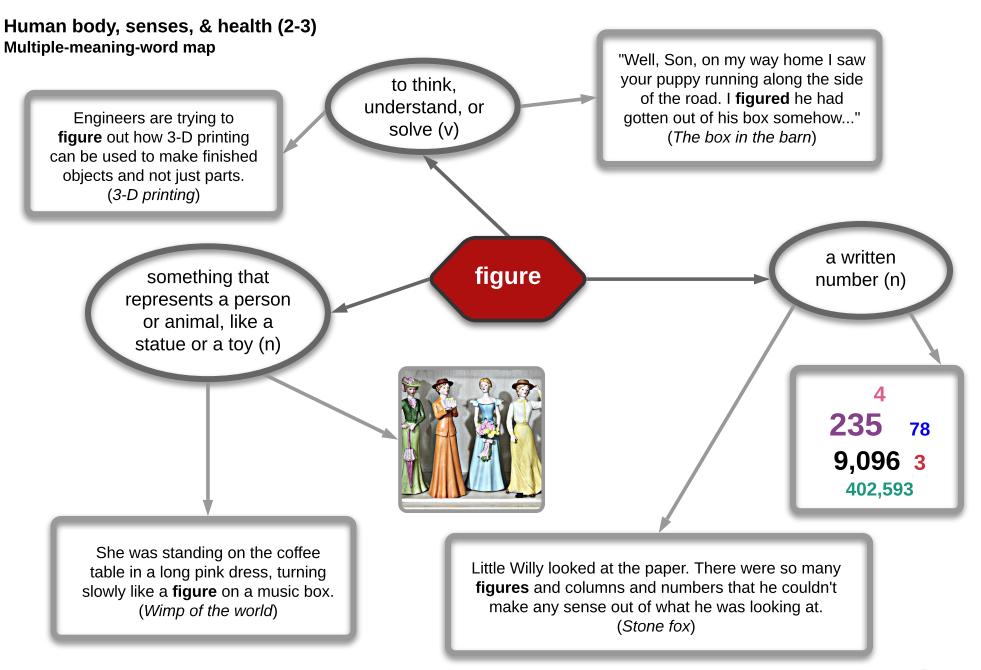

#### THE SENSES

Things we can sense: words: pitch damp tone sharp

boom bright moisture brilliant temperature dim

pattern bitter

♥ figure deaf★ form ★ blind

odor

Human body, senses, & health (2-3)