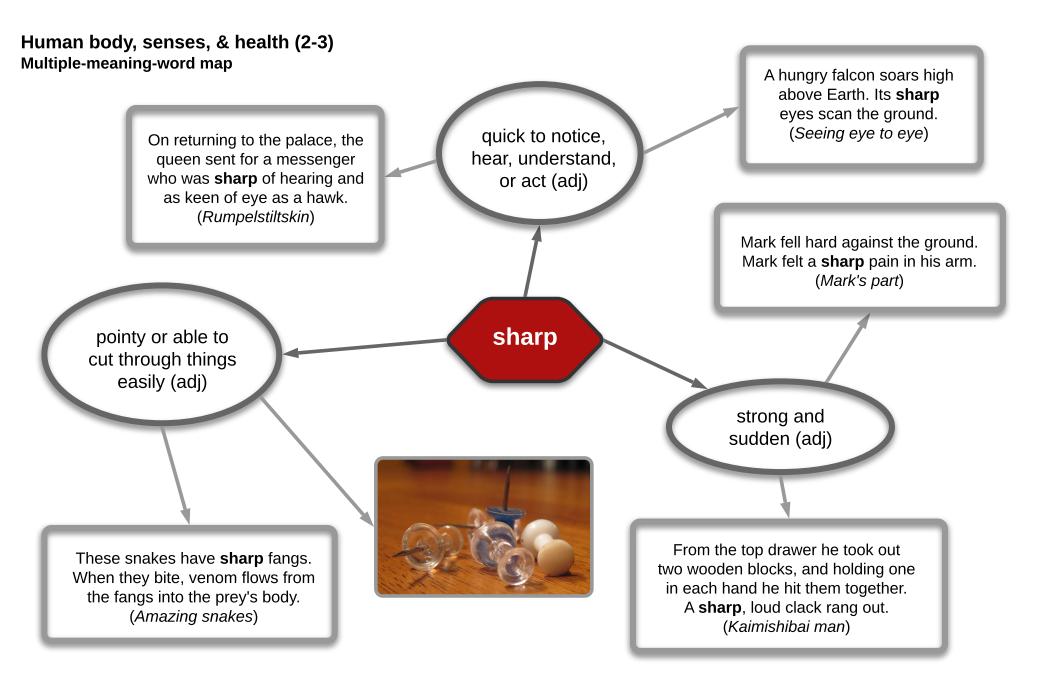

#### THE SENSES

Things we can sense: words: pitch damp tone sharp

boom bright moisture brilliant temperature dim

pattern bitter

♥ figure deaf★ form ★ blind

odor

Human body, senses, & health (2-3)