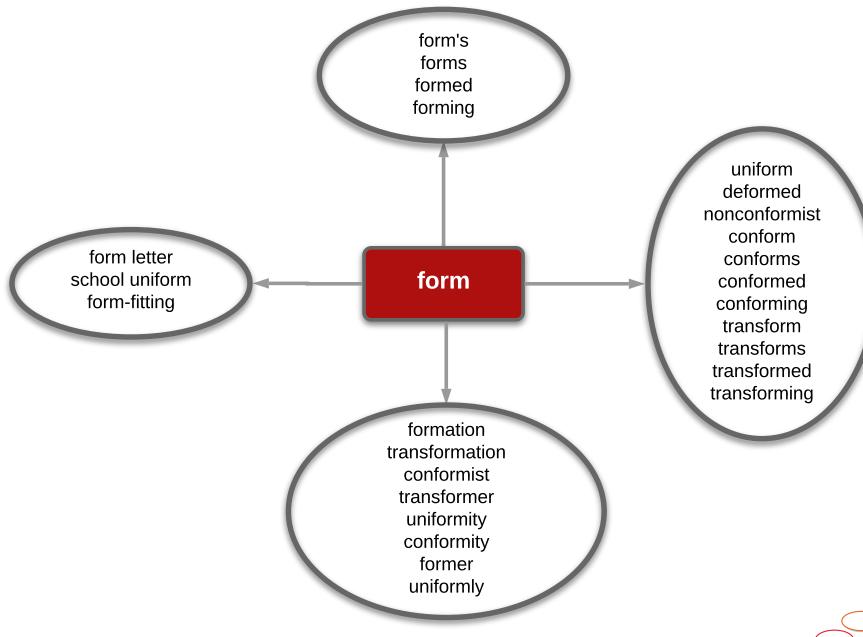

#### THE SENSES

Things we can sense: words: pitch damp tone sharp

boom bright moisture brilliant temperature dim

pattern bitter

♥ figure deaf★ form ★ blind

odor

Human body, senses, & health (2-3)