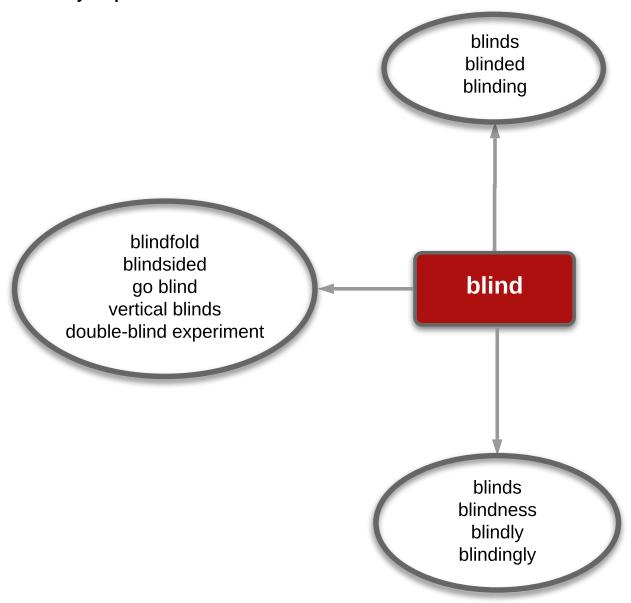

#### THE SENSES

Things we can sense: words: pitch damp tone sharp

boom bright moisture brilliant temperature dim

pattern bitter

♥ figure deaf★ form ★ blind

odor

Human body, senses, & health (2-3)