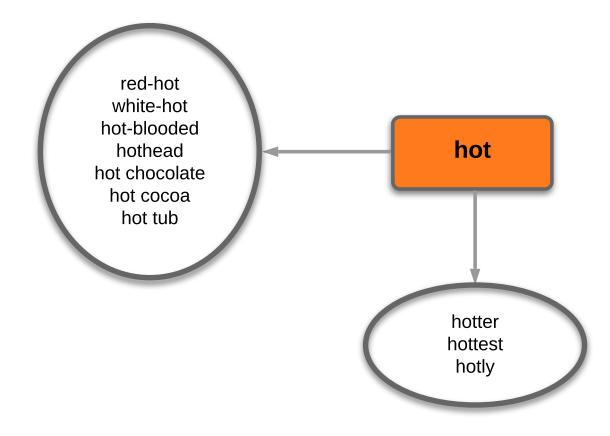

Human body, senses, & health (K-1) Word-family map

Human body, senses, & health (K-1) Word-family map