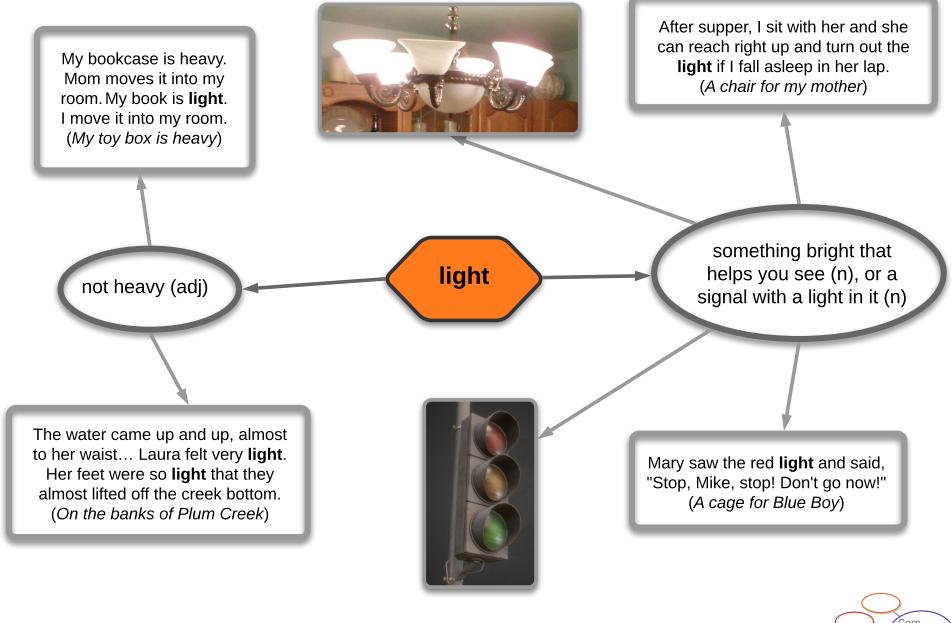

## Human body, senses, & health (K-1) Multiple-meaning-word map

© 2020 TextProject, INC. Some rights reserved. This work is licensed under the Creative Commons Attribution-NonCommercial-NoDerivs 4.0 Unported License. <u>"January 24, 2018"</u> (cropped) by <u>osseous</u> is licensed under <u>CC BY 2.0.</u> <u>"Traffic Light"</u> (cropped) by <u>Lyskilde</u> is licensed under <u>CC BY-NC 4.0.</u>