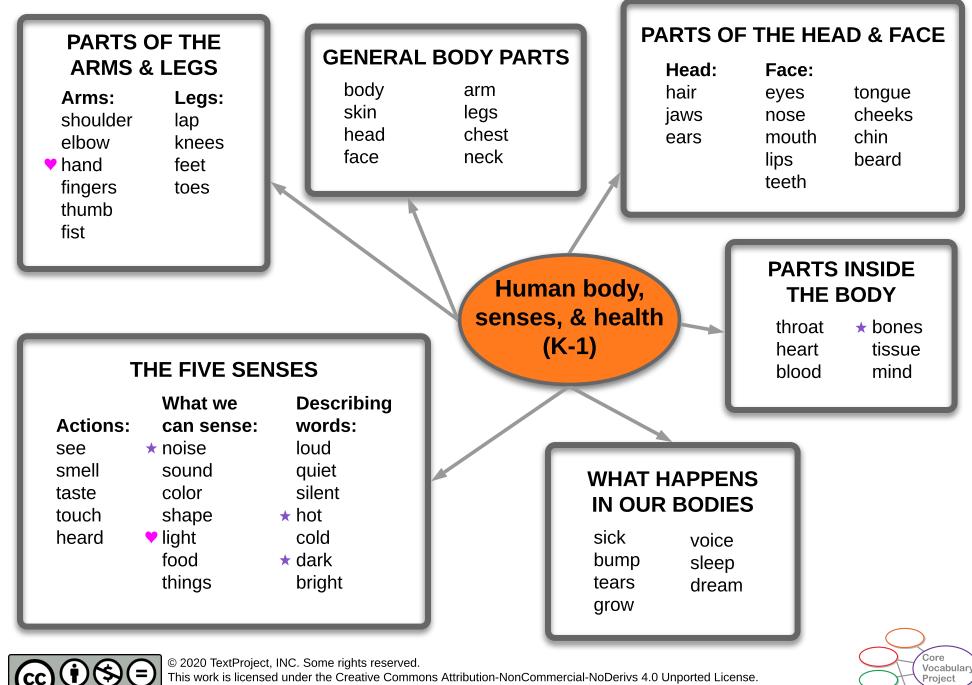

Human body, senses, & health (K-1) Word-family map

Human body, senses, & health (K-1) Word-family map