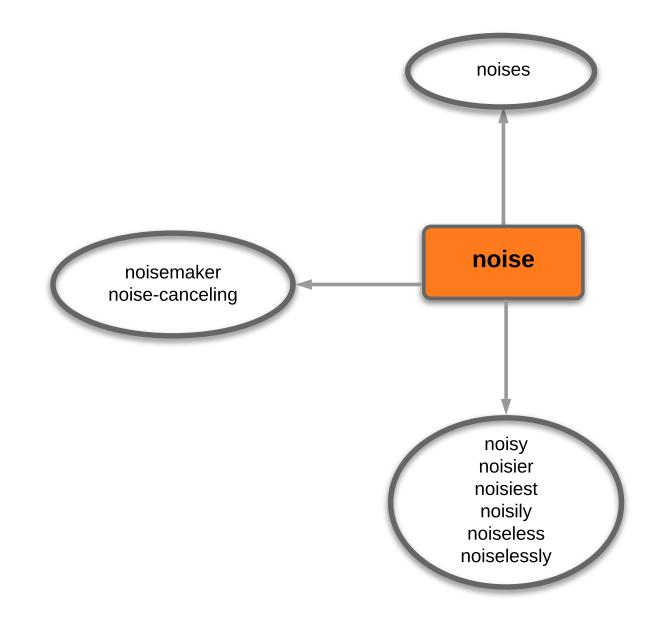

Human body, senses, & health (K-1) Word-family map

Human body, senses, & health (K-1) Word-family map