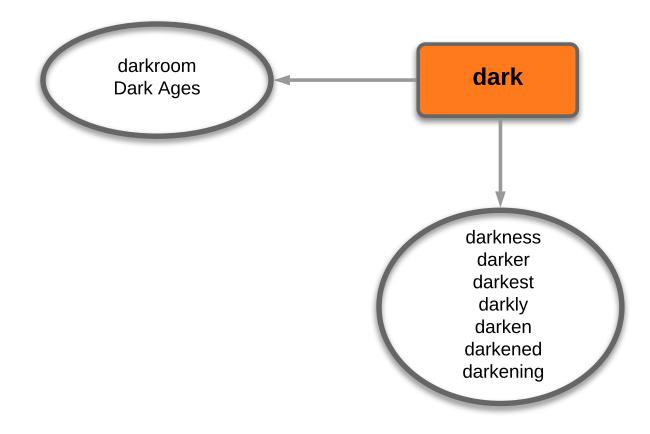

To view a copy of this license, visit <u>https://creativecommons.org/licenses/by-nc-nd/4.0/</u>

Human body, senses, & health (K-1) Word-family map

```
Human body, senses, & health (K-1)
Word-family map
```