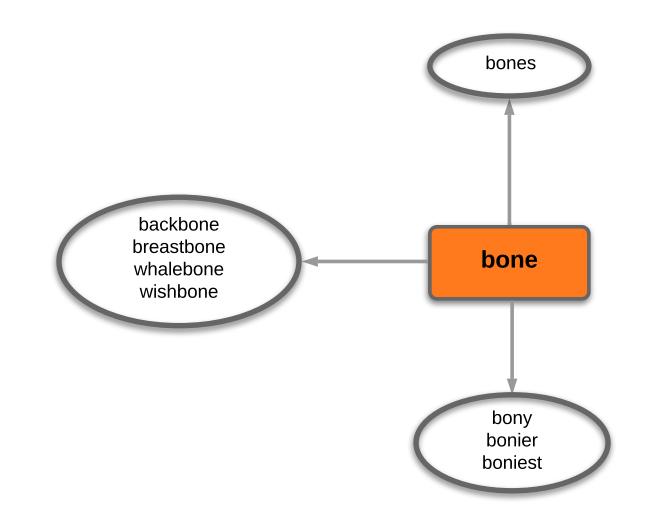

To view a copy of this license, visit <u>https://creativecommons.org/licenses/by-nc-nd/4.0/</u>

Human body, senses, & health (K-1) Word-family map

```
Human body, senses, & health (K-1)
Word-family map
```