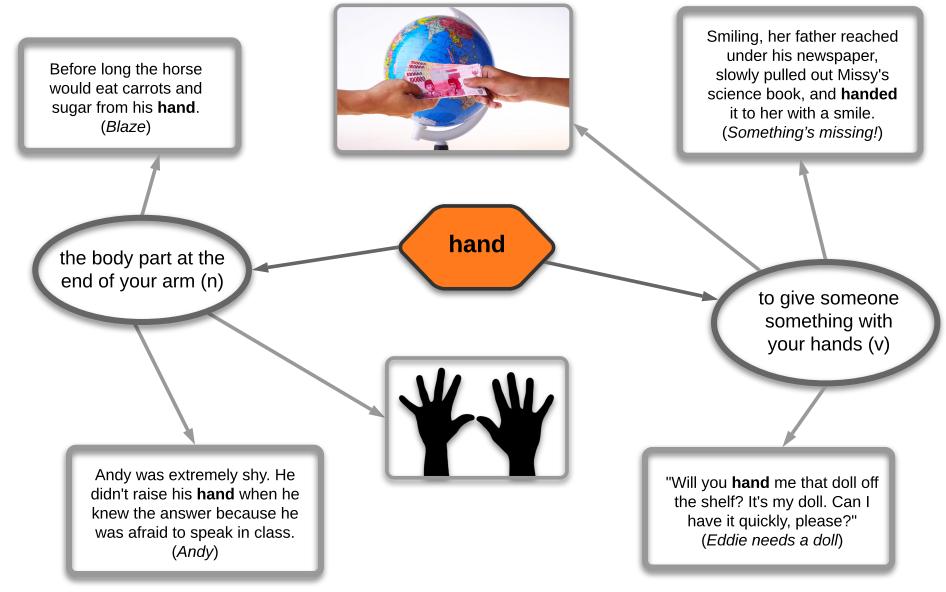

## Human body, senses, & health (K-1) Multiple-meaning-word map

© 2020 TextProject, INC. Some rights reserved. This work is licensed under the Creative Commons Attribution-NonCommercial-NoDerivs 4.0 Unported License. "Western Union\_TOM" by kompas.klasika is licensed under <u>CC BY 2.0. "handsprotection protect"</u> is licensed under <u>CC0 1.0.</u>