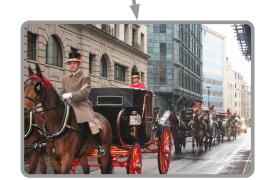

a person who teaches sports or helps athletes train (n)

coach

a carriage - either part of a train or pulled by horses (n)

Like the body's brain, a team's **coach** is in control of the team and makes sure all the players work together.

(Human body on the go)

"Just look at that engine, that **coach**, that flat truck, that caboose, and that track. A fine train set like that must cost a lot of money."

(Bit by bit)

Vocabulary Project

© 2020 TextProject, INC. Some rights reserved.

This work is licensed under the Creative Commons Attribution-NonCommercial-NoDerivs 4.0 Unported License.

"Lord Mayor's Show I Horse drawn ceremonial coaches passing through the City of London" by Steve Nimmons I Author is licensed under CC BY-NC 2.0.