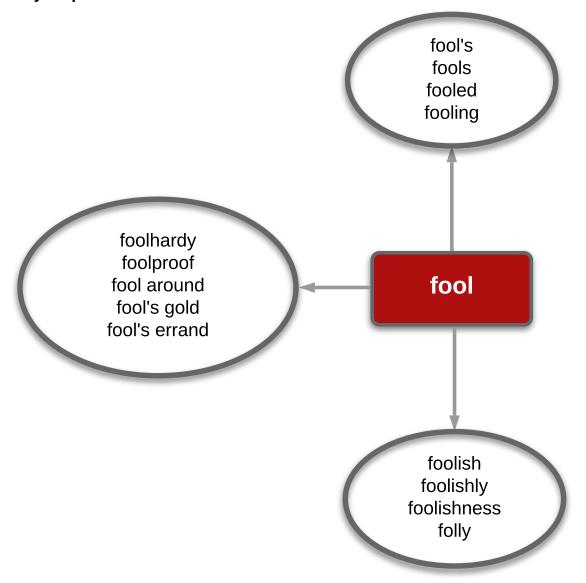

#### **ROYALTY & NOBILITY**

Male titles: **Female titles:** 

sir dame duke duchess lord lady

Jobs: Other words:

knights royal **★** fool throne