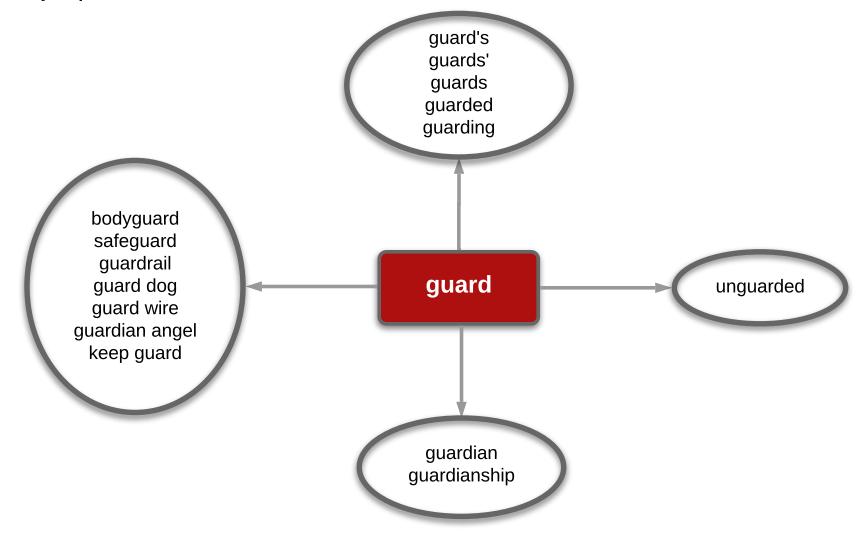

people (2-3)

#### **ROYALTY & NOBILITY**

Male titles: **Female titles:** 

sir dame duke duchess lord lady

Jobs: Other words:

knights royal **★** fool throne

## **TYPE & ACTION**

craft role task led

## **HISTORICAL** & LITERARY

pilgrims character soul slaves hero ★ master



© 2020 TextProject, INC. Some rights reserved.

This work is licensed under the Creative Commons Attribution-NonCommercial-NoDerivs 4.0 Unported License. To view a copy of this license, visit https://creativecommons.org/licenses/by-nc-nd/4.0/









This work is licensed under the Creative Commons Attribution-NonCommercial-NoDerivs 4.0 Unported License. To view a copy of this license, visit <a href="https://creativecommons.org/licenses/by-nc-nd/4.0/">https://creativecommons.org/licenses/by-nc-nd/4.0/</a>















This work is licensed under the Creative Commons Attribution-NonCommercial-NoDerivs 4.0 Unported License. To view a copy of this license, visit <a href="https://creativecommons.org/licenses/by-nc-nd/4.0/">https://creativecommons.org/licenses/by-nc-nd/4.0/</a>









This work is licensed under the Creative Commons Attribution-NonCommercial-NoDerivs 4.0 Unported License. To view a copy of this license, visit <a href="https://creativecommons.org/licenses/by-nc-nd/4.0/">https://creativecommons.org/licenses/by-nc-nd/4.0/</a>



# Jobs & people (2-3) Multiple-meaning-word map

She launched a company that creates photo books for black Brazilian children to help them become **models**. (Brazilian hair)

a person whose job is to show off fashions or be drawn, painted, or sculpted by