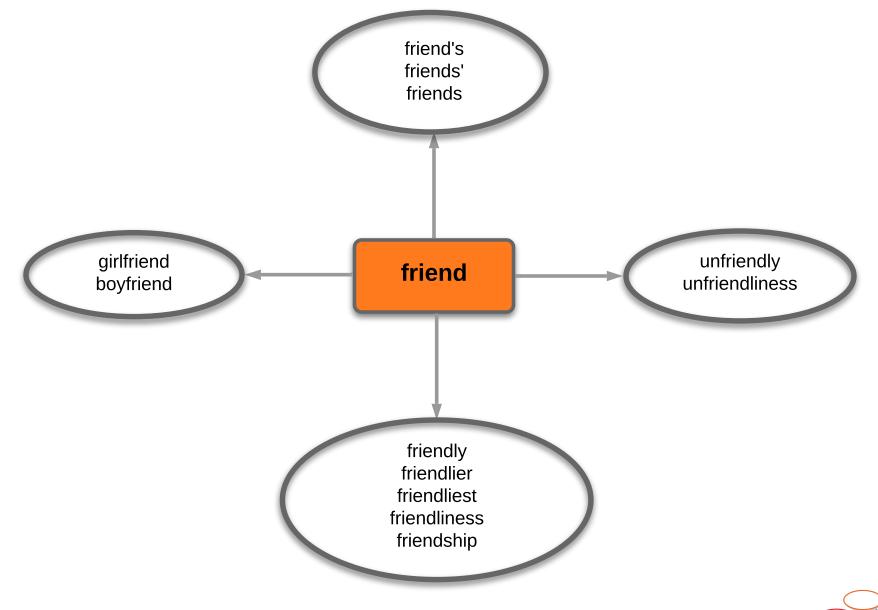

## Jobs & people (K-1) Word-family map

© 2020 TextProject, INC. Some rights reserved. This work is licensed under the Creative Commons Attribution-NonCommercial-NoDerivs 4.0 Unported License. "Into the mine" by PhotoTina is licensed under <u>CC BY-NC 2.0.</u>