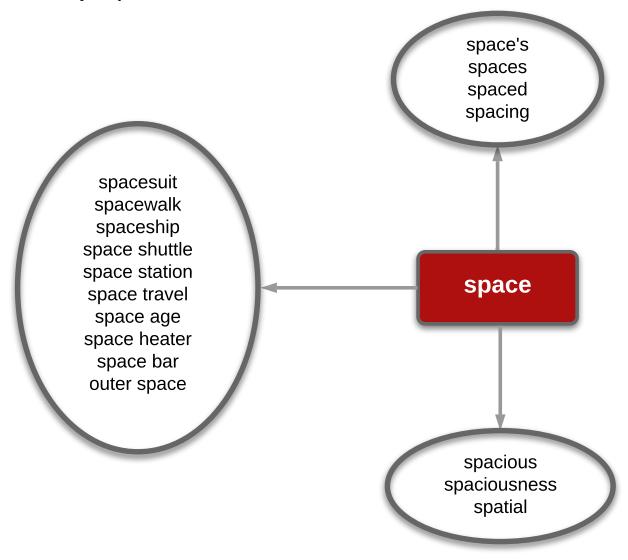

stems oak vines bulb branches ivy pollen twigs moss

roots

## **NATURAL MATERIALS**

**General:** Stones:

soil gravel metal marble gem diamond

Metals: Fuels & energy:

steel coal gold oil silver fossil

> flame ashes

Natural world (2-3)

#### **NATURAL EVENTS**

**General:** Weather:

weather breeze climate flood

★ life fog birth mist

death temperature

#### **LAND**

Formations: Woods & mountains grasslands:

★range forest jungle volcano field valley prairie

meadow

Features: Land &

cave water:
cliff island
pit coast

crack shore



© 2020 TextProject, INC. Some rights reserved.

This work is licensed under the Creative Commons Attribution-NonCommercial-NoDerivs 4.0 Unported License. To view a copy of this license, visit https://creativecommons.org/licenses/by-nc-nd/4.0/

























© 2020 TextProject, INC. Some rights reserved.

This work is licensed under the Creative Commons Attribution-NonCommercial-NoDerivs 4.0 Unported License.

To view a copy of this license, visit <a href="https://creativecommons.org/licenses/by-nc-nd/4.0/">https://creativecommons.org/licenses/by-nc-nd/4.0/</a>











# Natural world (2-3) Multiple-meaning-word map







This work is licensed under the Creative Commons Attribution-NonCommercial-NoDerivs 4.0 Unported License. "File:Excelsior Geyser's distal runoff channels (30 August 2011) 23 (14299602989).jpg" by James St. John is licensed under CC BY 2.0. Map data © 2020 Google, GeoBasis-DE/BKG (© 2009), Inst. Geog. Nacional