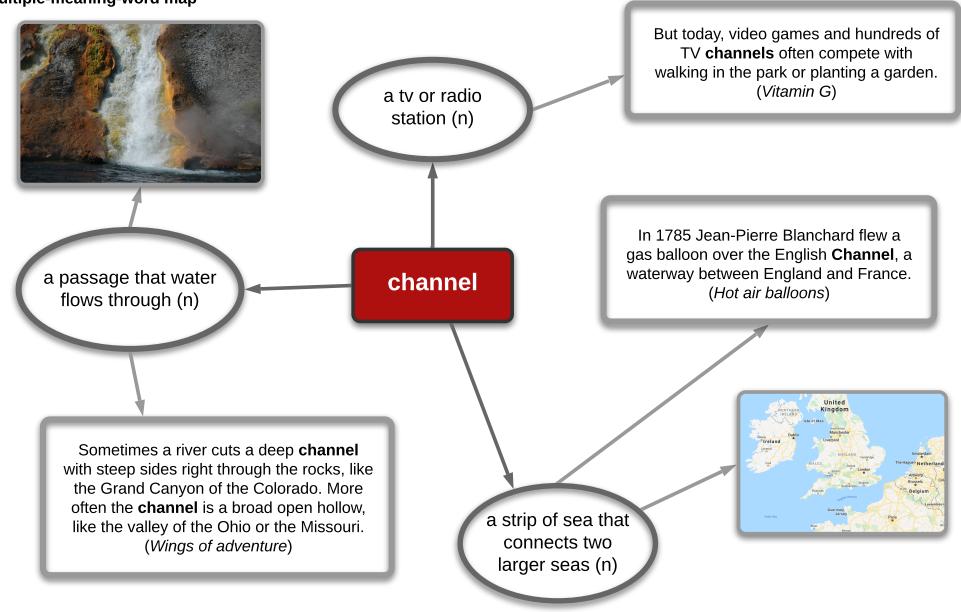

# Natural world (2-3) Multiple-meaning-word map

This work is licensed under the Creative Commons Attribution-NonCommercial-NoDerivs 4.0 Unported License. "File:Excelsior Geyser's distal runoff channels (30 August 2011) 23 (14299602989).jpg" by James St. John is licensed under CC BY 2.0. Map data © 2020 Google, GeoBasis-DE/BKG (© 2009), Inst. Geog. Nacional