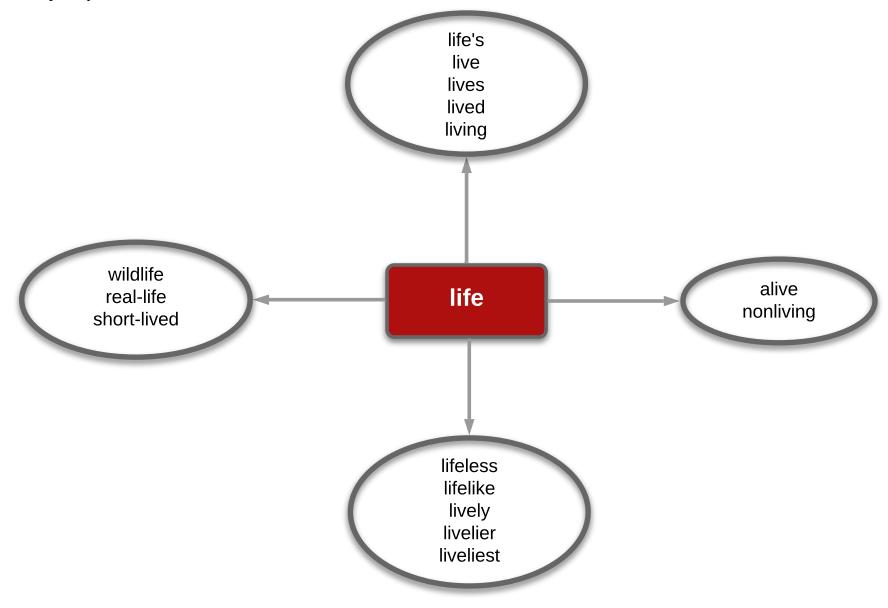

#### **LAND**

Formations: Woods & mountains grasslands:

★range forest jungle volcano field valley prairie

meadow

Features: Land &

cave water:
cliff island
pit coast

crack shore

© 2020 TextProject, INC. Some rights reserved.