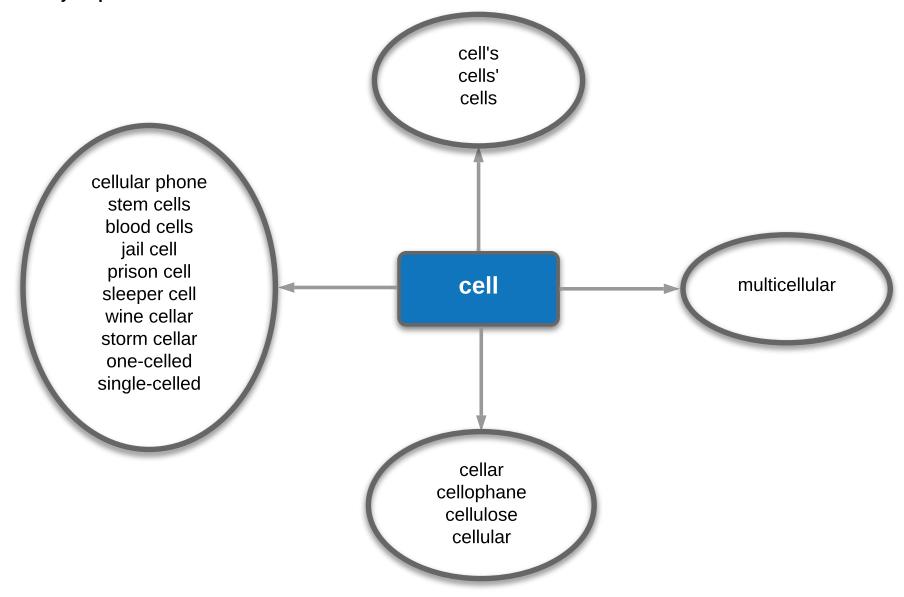

### **MATTER**

★ cells molecules compound membrane

atoms

environment

elements
substances
organisms
phenomenon

This work is licensed under the Creative Commons Attribution-NonCommercial-NoDerivs 4.0 Unported License. To view a copy of this license, visit <a href="https://creativecommons.org/licenses/by-nc-nd/4.0/">https://creativecommons.org/licenses/by-nc-nd/4.0/</a>