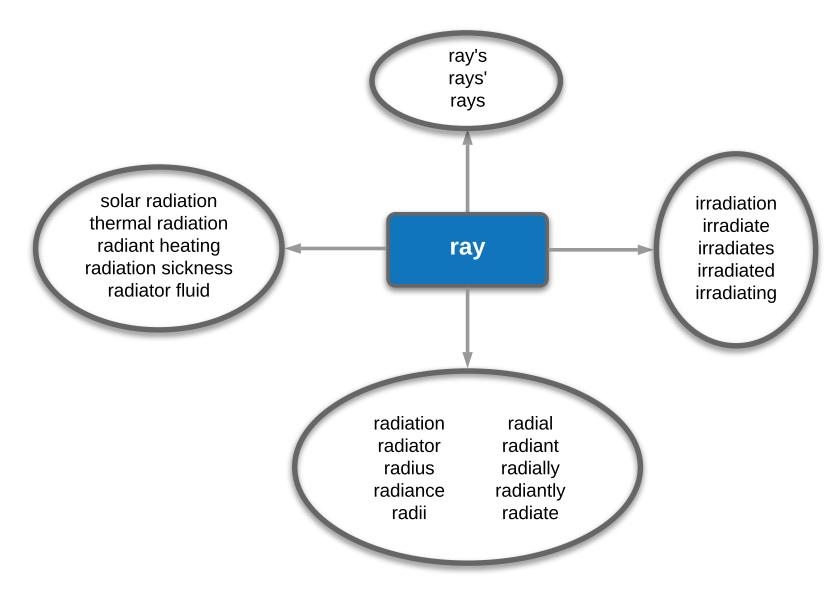

# Natural world (Gr6 and higher) Word-family map

This work is licensed under the Creative Commons Attribution-NonCommercial-NoDerivs 4.0 Unported License. To view a copy of this license, visit <a href="https://creativecommons.org/licenses/by-nc-nd/4.0/">https://creativecommons.org/licenses/by-nc-nd/4.0/</a>

## Natural world (Gr6 and higher) Word-family map

This work is licensed under the Creative Commons Attribution-NonCommercial-NoDerivs 4.0 Unported License. To view a copy of this license, visit https://creativecommons.org/licenses/by-nc-nd/4.0/

## Natural world (Gr6 and higher) Word-family map