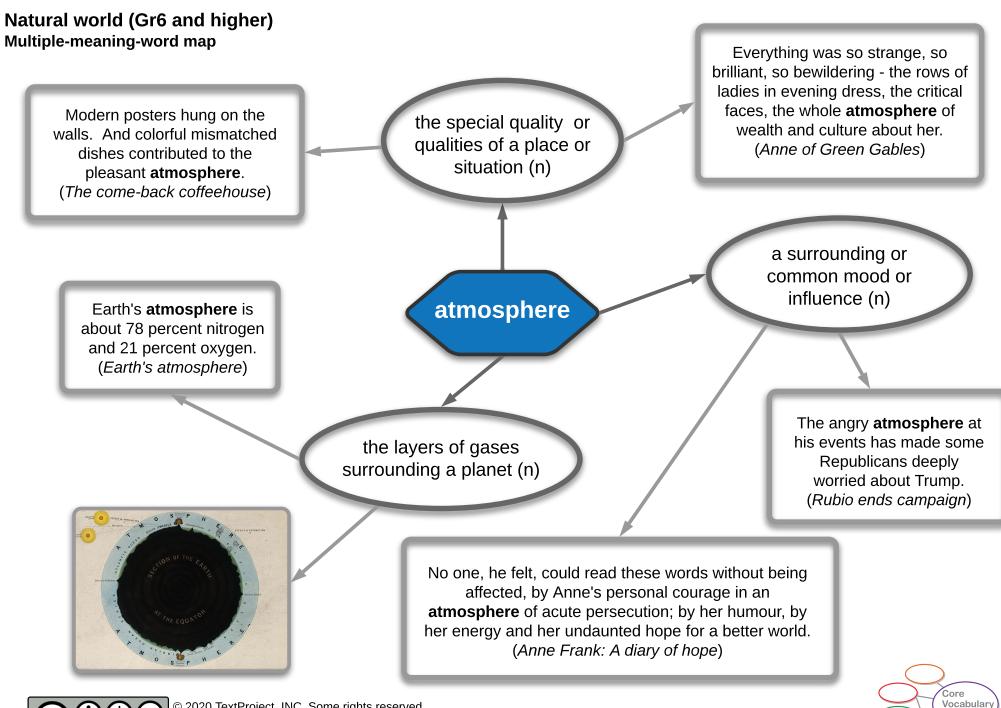

© 2020 TextProject, INC. Some rights reserved.

This work is licensed under the Creative Commons Attribution-NonCommercial-NoDerivs 4.0 Unported License. "File:Astronomy; a section through the earth, showing the atmosphere Wellcome V0024723.jpg" by Welcome Library, London is licensed under CC BY 4.0. Project