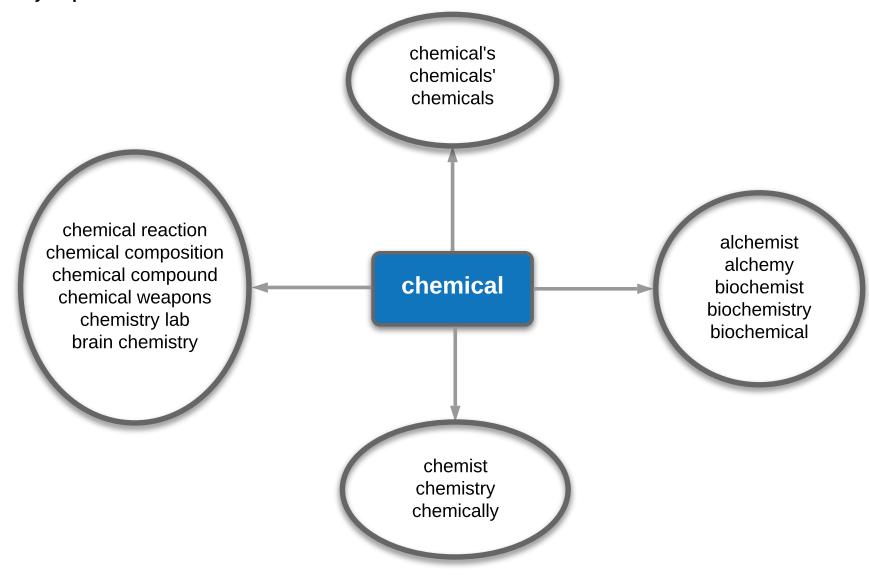

#### **NATURAL RESOURCES**

General: Metals:

★ chemical bronze ore calcium petroleum sodium

uranium

dioxide

Gases: Other

atmosphere elements:nitrogen carbonhydrogen sulfur

Natural world (Gr6 and higher)