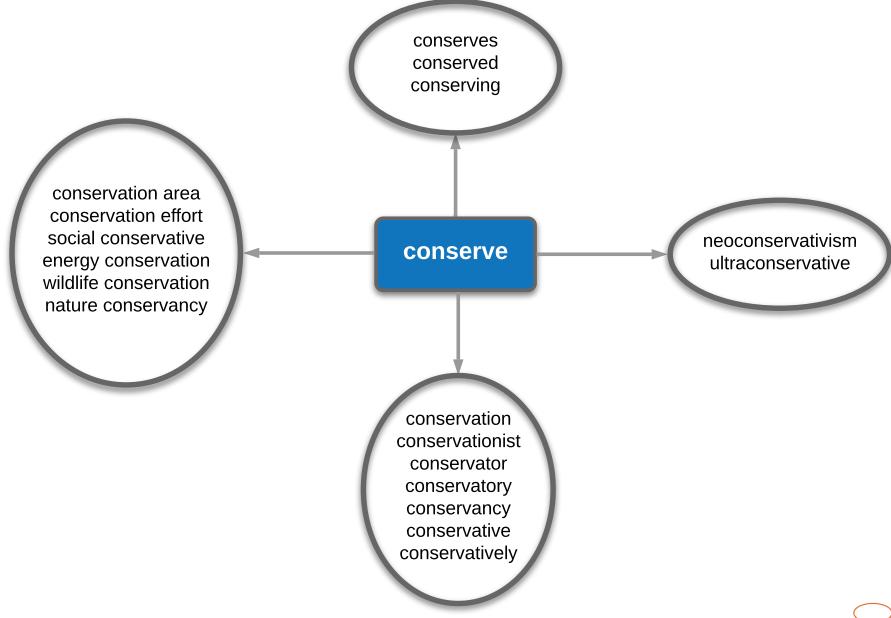

# Natural world (Gr6 and higher) Word-family map

This work is licensed under the Creative Commons Attribution-NonCommercial-NoDerivs 4.0 Unported License. To view a copy of this license, visit <a href="https://creativecommons.org/licenses/by-nc-nd/4.0/">https://creativecommons.org/licenses/by-nc-nd/4.0/</a>

## Natural world (Gr6 and higher) Word-family map

This work is licensed under the Creative Commons Attribution-NonCommercial-NoDerivs 4.0 Unported License. To view a copy of this license, visit https://creativecommons.org/licenses/by-nc-nd/4.0/

## Natural world (Gr6 and higher) Word-family map