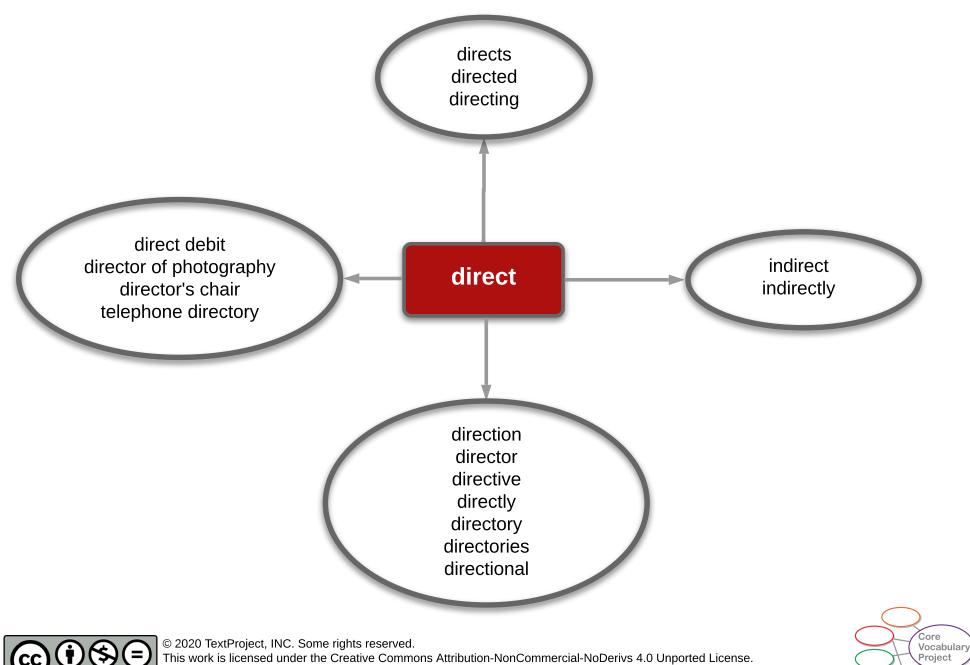

# Places, directions, & buildings (2-3) Word-family map

To view a copy of this license, visit <a href="https://creativecommons.org/licenses/by-nc-nd/4.0/">https://creativecommons.org/licenses/by-nc-nd/4.0/</a>

## Places, directions, & buildings (2-3) Word-family map

This work is licensed under the Creative Commons Attribution-NonCommercial-NoDerivs 4.0 Unported License. To view a copy of this license, visit https://creativecommons.org/licenses/by-nc-nd/4.0/

## Places, directions, & buildings (2-3) **Word-family map**

© 2020 TextProject, INC. Some rights reserved.

This work is licensed under the Creative Commons Attribution-NonCommercial-NoDerivs 4.0 Unported License. To view a copy of this license, visit <a href="https://creativecommons.org/licenses/by-nc-nd/4.0/">https://creativecommons.org/licenses/by-nc-nd/4.0/</a>