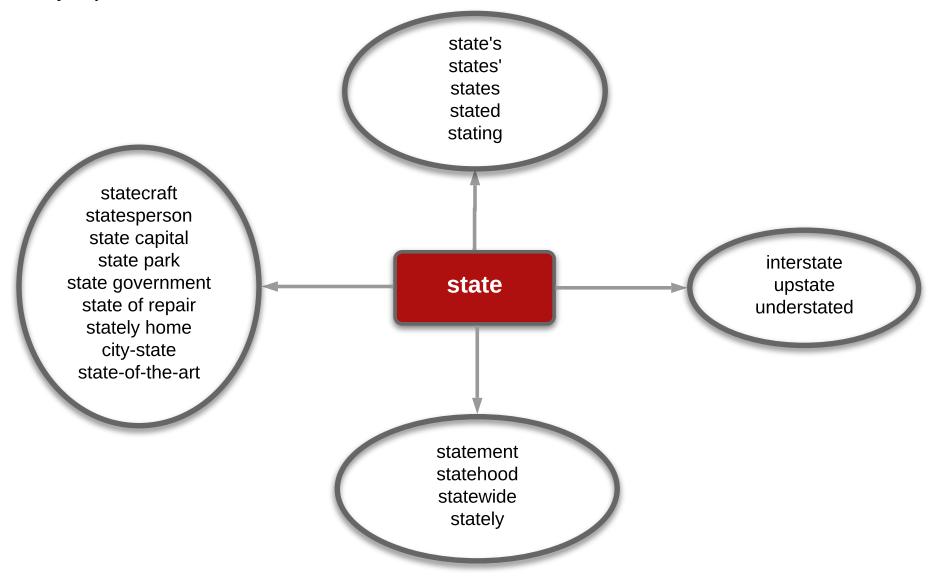

# Places, directions, & buildings (2-3) Word-family map

To view a copy of this license, visit <a href="https://creativecommons.org/licenses/by-nc-nd/4.0/">https://creativecommons.org/licenses/by-nc-nd/4.0/</a>