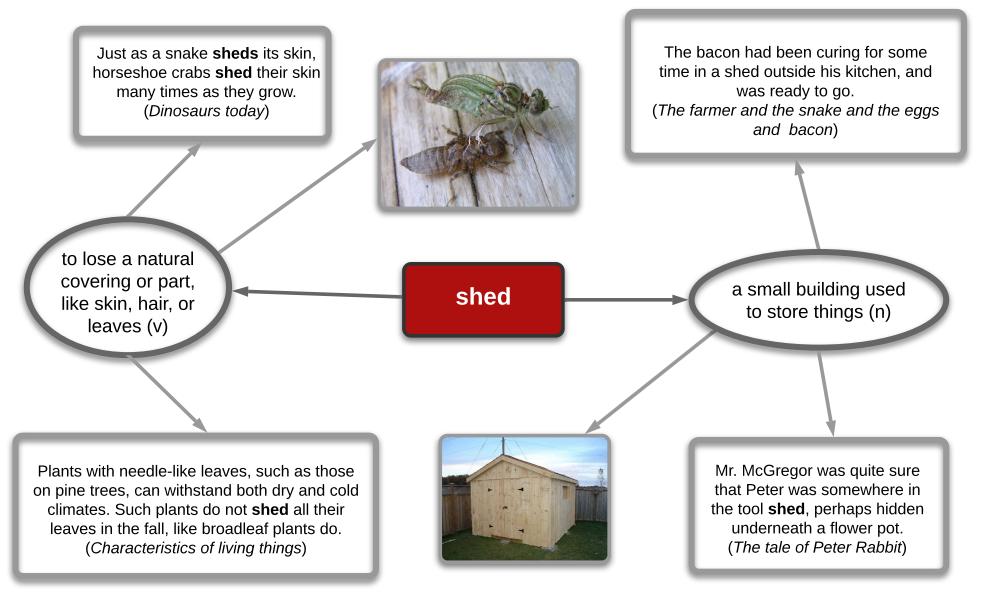

#### **BUILDINGS**

Homes & Services: property:

cabin apartment

hotel library hospital

shed garage station church

palace castle

office elevator

ranch