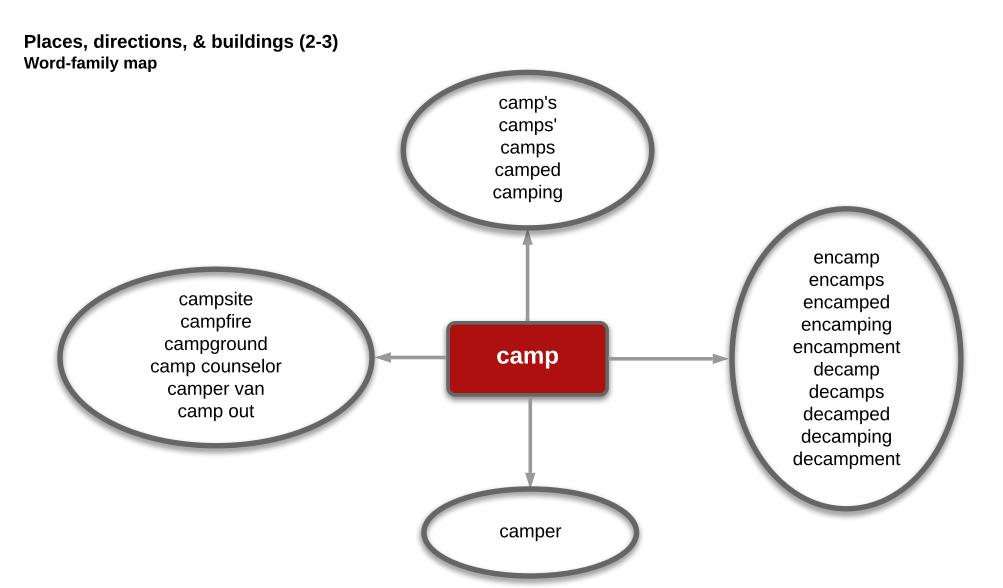

# Places, directions, & buildings (2-3) Word-family map

To view a copy of this license, visit <a href="https://creativecommons.org/licenses/by-nc-nd/4.0/">https://creativecommons.org/licenses/by-nc-nd/4.0/</a>