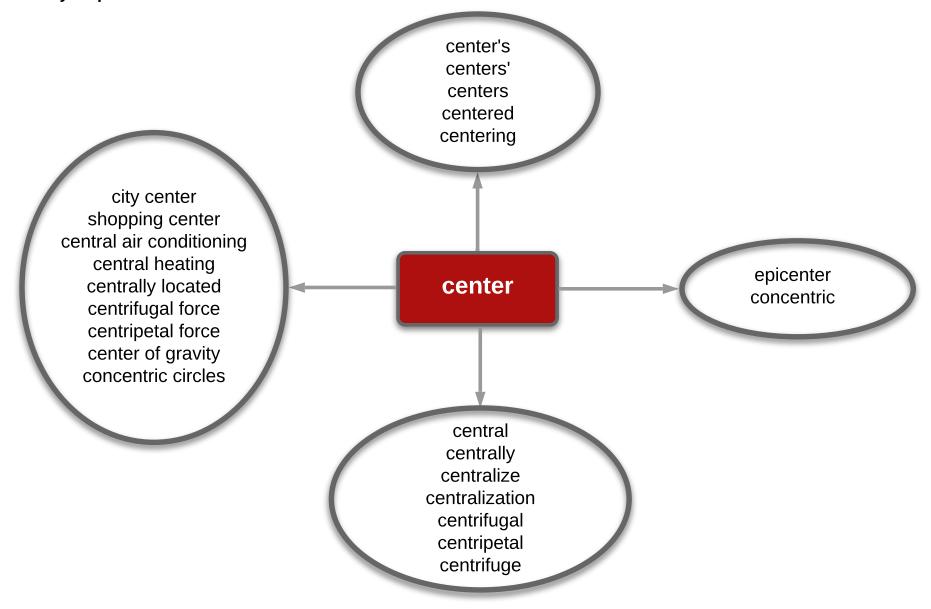

## Places, directions, & buildings (2-3) Word-family map

This work is licensed under the Creative Commons Attribution-NonCommercial-NoDerivs 4.0 Unported License. To view a copy of this license, visit https://creativecommons.org/licenses/by-nc-nd/4.0/

## Places, directions, & buildings (2-3) **Word-family map**

© 2020 TextProject, INC. Some rights reserved.

This work is licensed under the Creative Commons Attribution-NonCommercial-NoDerivs 4.0 Unported License. To view a copy of this license, visit <a href="https://creativecommons.org/licenses/by-nc-nd/4.0/">https://creativecommons.org/licenses/by-nc-nd/4.0/</a>