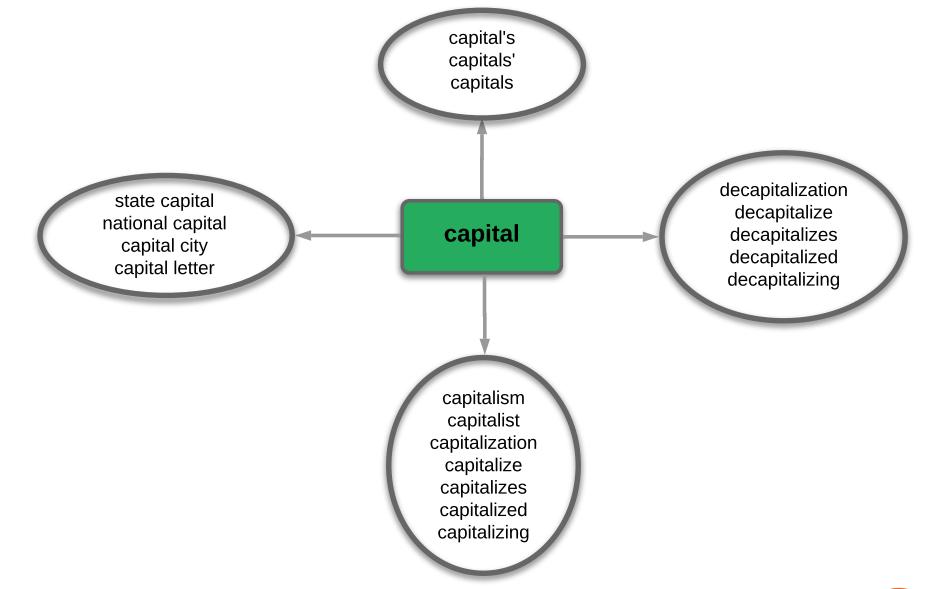

Places, directions, & buildings (4-5) Word-family map

© 2020 TextProject, INC. Some rights reserved. This work is licensed under the Creative Commons Attribution-NonCommercial-NoDerivs 4.0 Unported License. To view a copy of this license, visit <u>https://creativecommons.org/licenses/by-nc-nd/4.0/</u>