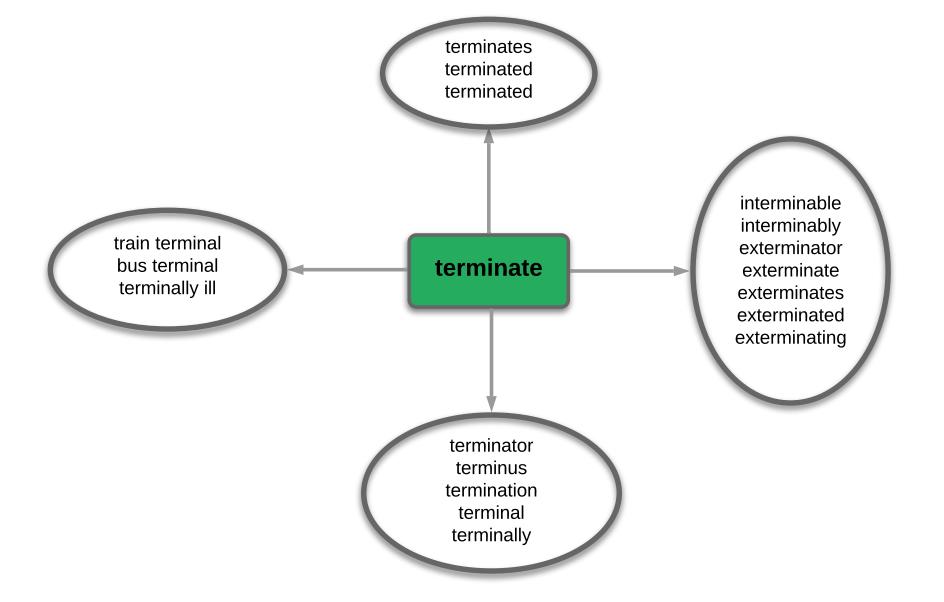

2

Places, directions, & buildings (4-5) Word-family map

© 2020 TextProject, INC. Some rights reserved. This work is licensed under the Creative Commons Attribution-NonCommercial-NoDerivs 4.0 Unported License. To view a copy of this license, visit <u>https://creativecommons.org/licenses/by-nc-nd/4.0/</u>