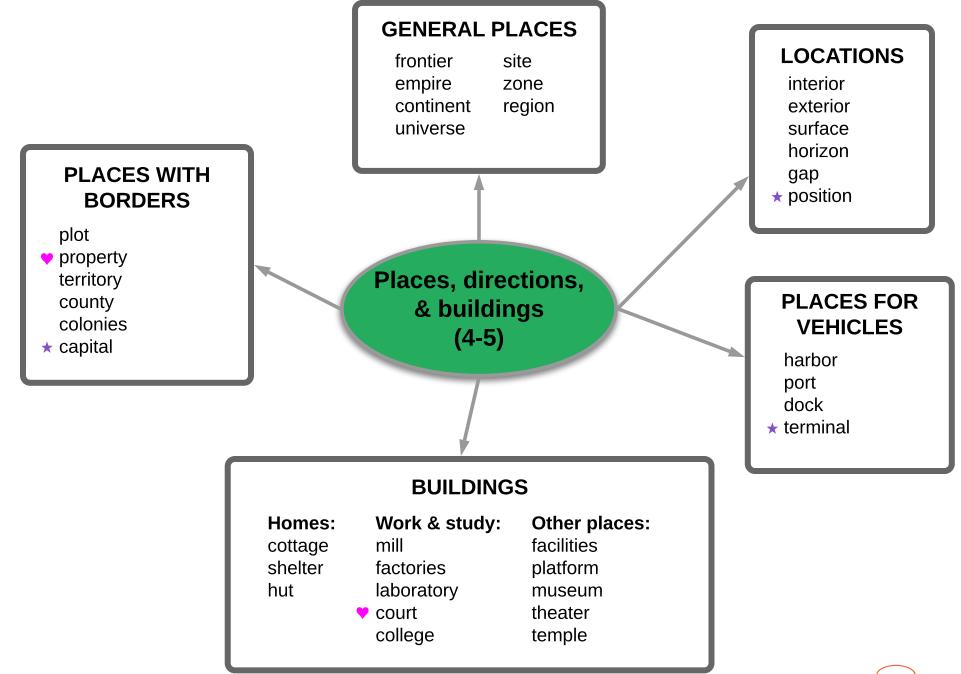

2

Places, directions, & buildings (4-5) Word-family map

© 2020 TextProject, INC. Some rights reserved. This work is licensed under the Creative Commons Attribution-NonCommercial-NoDerivs 4.0 Unported License. To view a copy of this license, visit <u>https://creativecommons.org/licenses/by-nc-nd/4.0/</u>