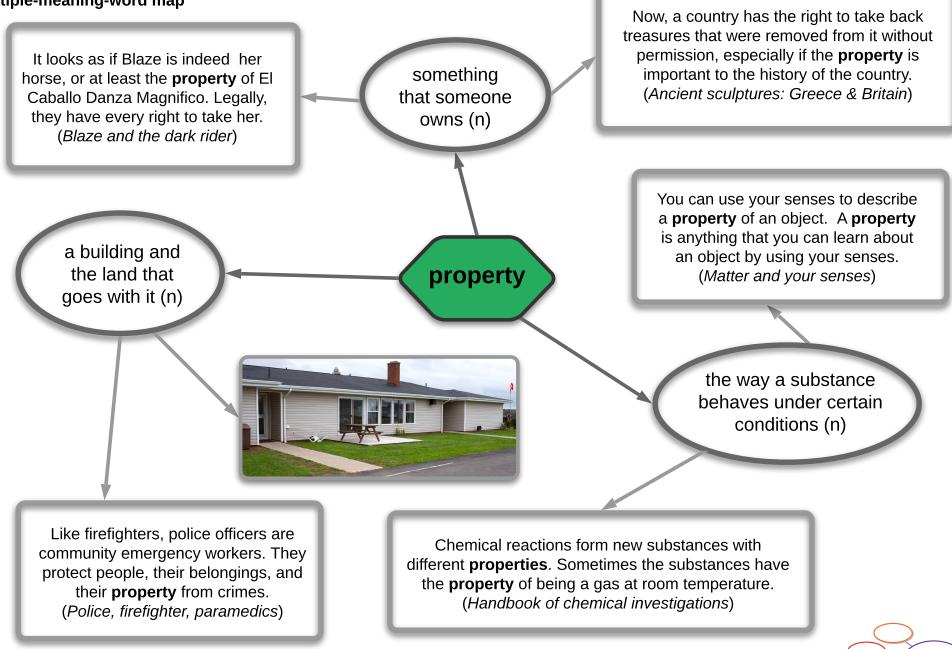

## Places, directions, & buildings (4-5) Multiple-meaning-word map

© 2020 TextProject, INC. Some rights reserved. This work is licensed under the Creative Commons Attribution-NonCommercial-NoDerivs 4.0 Unported License. "PEI Housing Seniors Housing Units" by Government of Prince Edward Island is licensed under <u>CC BY-NC-ND 2.0.</u>