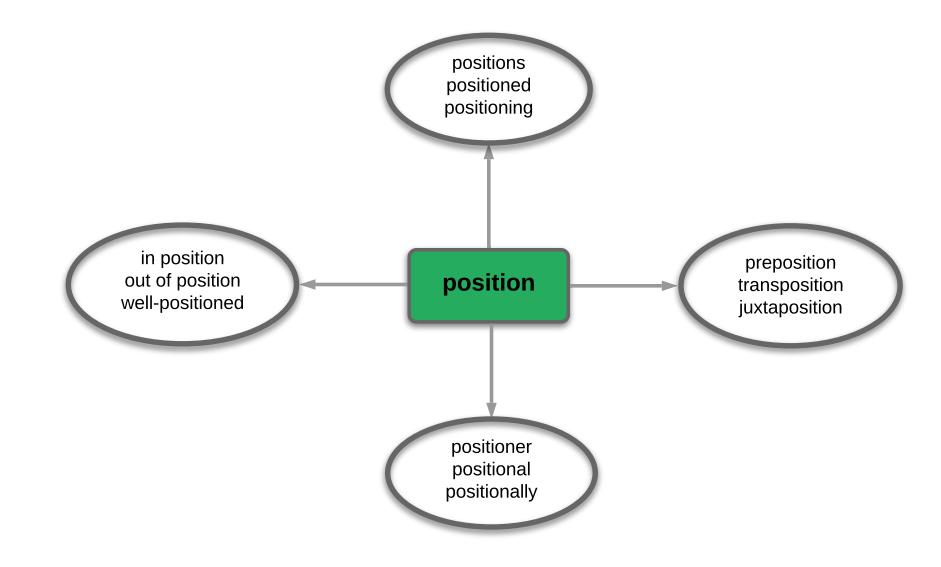

Places, directions, & buildings (4-5) Word-family map

© 2020 TextProject, INC. Some rights reserved. This work is licensed under the Creative Commons Attribution-NonCommercial-NoDerivs 4.0 Unported License. To view a copy of this license, visit <u>https://creativecommons.org/licenses/by-nc-nd/4.0/</u>

2

Places, directions, & buildings (4-5) Word-family map

© 2020 TextProject, INC. Some rights reserved. This work is licensed under the Creative Commons Attribution-NonCommercial-NoDerivs 4.0 Unported License. To view a copy of this license, visit <u>https://creativecommons.org/licenses/by-nc-nd/4.0/</u>