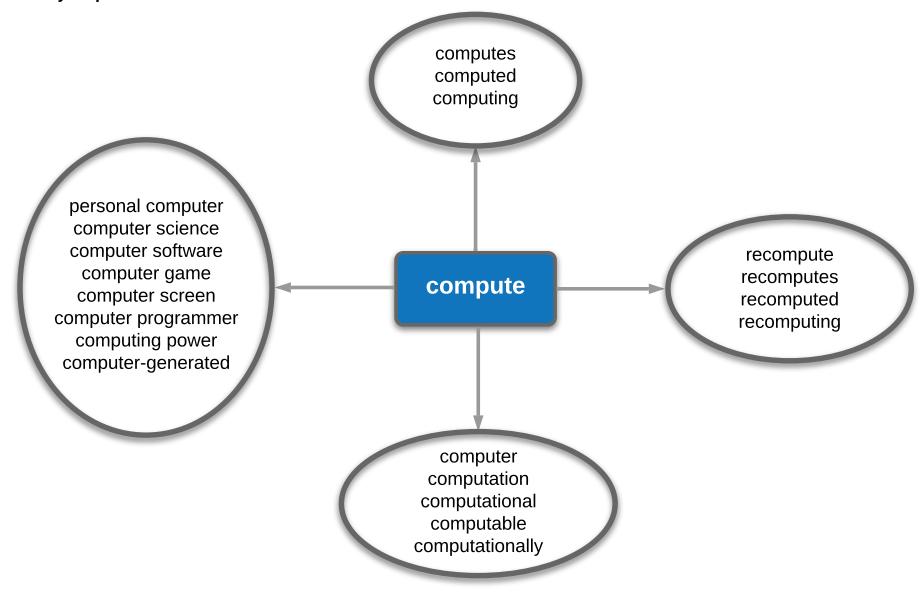

### Places, directions, & buildings (Gr6 and higher) Word-family map

# Places, directions, & buildings (Gr6 and higher) Word-family map

## Places, directions, & buildings (Gr6 and higher) Word-family map