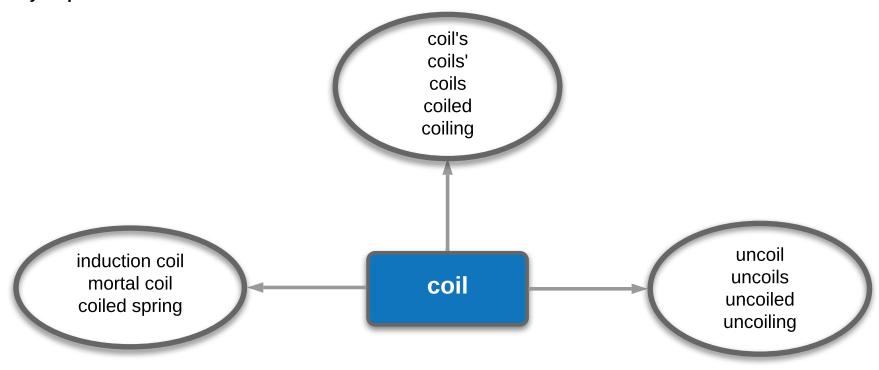

### **BUILDING & MAKING**

Items: Parts:

★ computer componentsfurnace lenssatellite ★ coil

structure

vessels

This work is licensed under the Creative Commons Attribution-NonCommercial-NoDerivs 4.0 Unported License. To view a copy of this license, visit <a href="https://creativecommons.org/licenses/by-nc-nd/4.0/">https://creativecommons.org/licenses/by-nc-nd/4.0/</a>