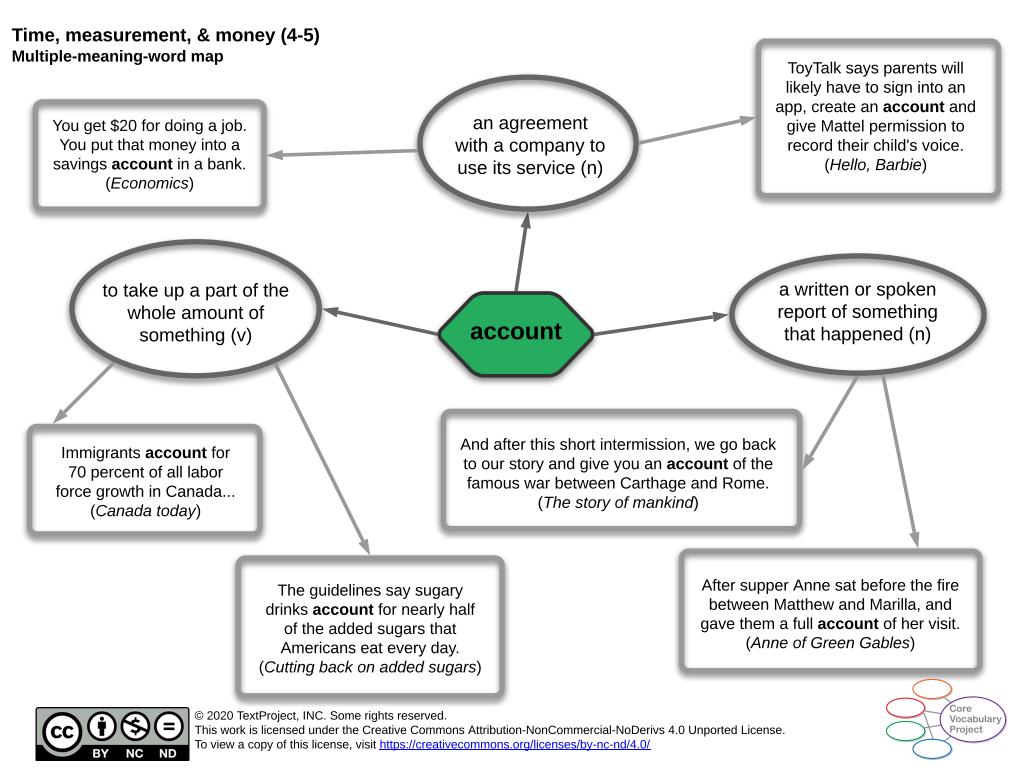

it <a href="https://creativecommons.org/licenses/by-nc-nd/4.0/">https://creativecommons.org/licenses/by-nc-nd/4.0/</a>









This work is licensed under the Creative Commons Attribution-NonCommercial-NoDerivs 4.0 Unported License. To view a copy of this license, visit https://creativecommons.org/licenses/by-nc-nd/4.0/















This work is licensed under the Creative Commons Attribution-NonCommercial-NoDerivs 4.0 Unported License. To view a copy of this license, visit <a href="https://creativecommons.org/licenses/by-nc-nd/4.0/">https://creativecommons.org/licenses/by-nc-nd/4.0/</a>







This work is licensed under the Creative Commons Attribution-NonCommercial-NoDerivs 4.0 Unported License. "The Pumpkin Act I: Sheep & Pig Meet" by Marji Beach is licensed under CC BY-NC-ND 2.0.