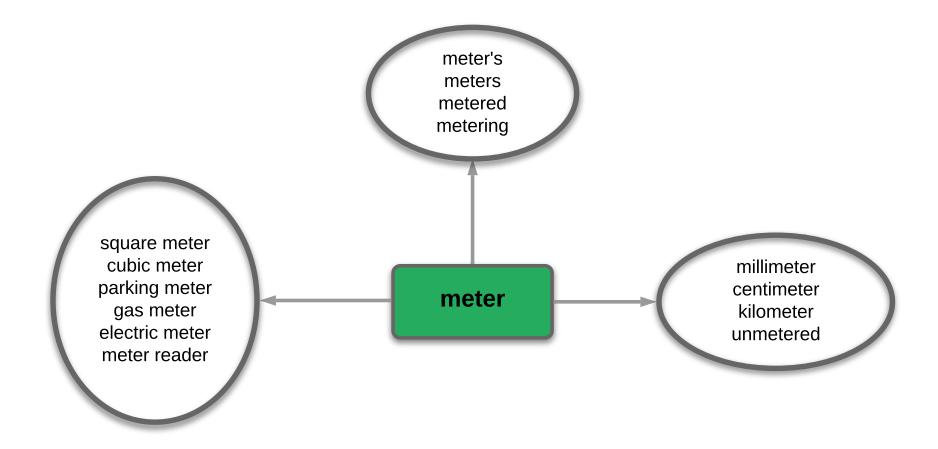

#### **HOW FAST OR LONG**

**Measurements: How fast: How long:** rate rapidly temporary gradually permanent pace brief \* meters

\* continued

© 2020 TextProject, INC. Some rights reserved.

This work is licensed under the Creative Commons Attribution-NonCommercial-NoDerivs 4.0 Unported License. To view a copy of this license, visit https://creativecommons.org/licenses/by-nc-nd/4.0/