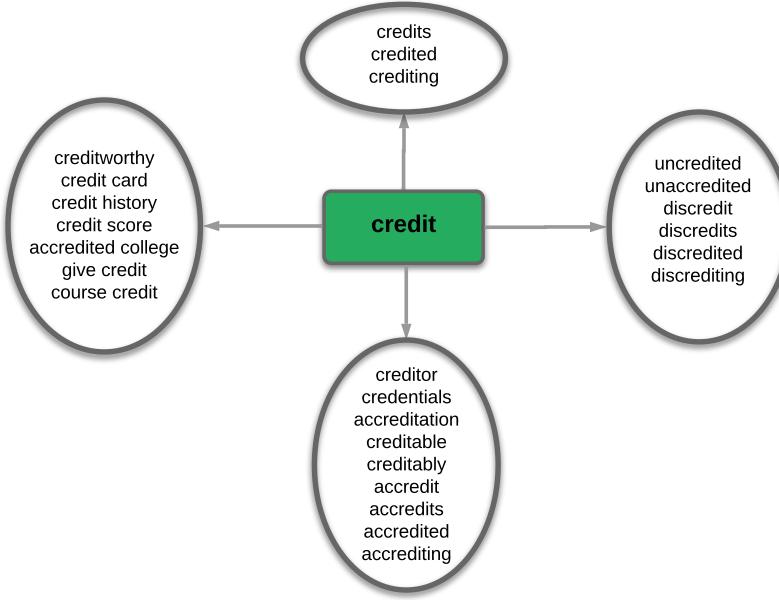

TIMES**

ancient primitive modern recent initial previous

#### **COMPARING AMOUNTS**

minimum average maximum percent portion increase lack decrease

Time, measurement, & money (4-5)

### **HOW OFTEN**

seldom frequently annual routine

#### **HOW FAST OR LONG**

**Measurements: How fast: How long:** rate rapidly temporary gradually permanent pace brief \* meters

\* continued



© 2020 TextProject, INC. Some rights reserved.

This work is licensed under the Creative Commons Attribution-NonCommercial-NoDerivs 4.0 Unported License. To view a copy of this license, visit https://creativecommons.org/licenses/by-nc-nd/4.0/



phase







To view a copy of this license, visit <a href="https://creativecommons.org/licenses/by-nc-nd/4.0/">https://creativecommons.org/licenses/by-nc-nd/4.0/</a>









This work is licensed under the Creative Commons Attribution-NonCommercial-NoDerivs 4.0 Unported License. To view a copy of this license, visit https://creativecommons.org/licenses/by-nc-nd/4.0/















This work is licensed under the Creative Commons Attribution-NonCommercial-NoDerivs 4.0 Unported License. To view a copy of this license, visit <a href="https://creativecommons.org/licenses/by-nc-nd/4.0/">https://creativecommons.org/licenses/by-nc-nd/4.0/</a>







This work is licensed under the Creative Commons Attribution-NonCommercial-NoDerivs 4.0 Unported License. "The Pumpkin Act I: Sheep & Pig Meet" by Marji Beach is licensed under CC BY-NC-ND 2.0.