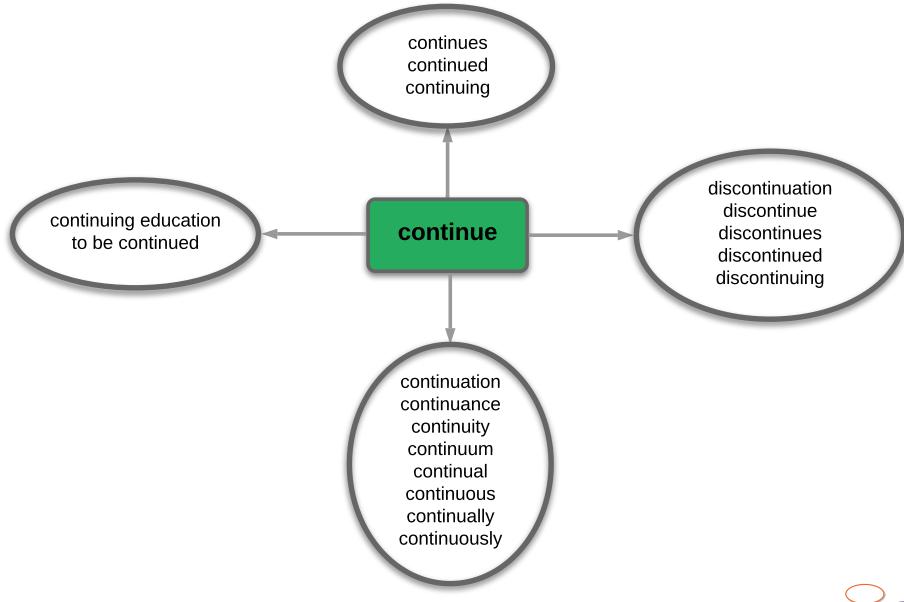

#### **HOW FAST OR LONG**

**Measurements: How fast: How long:** rate rapidly temporary gradually permanent pace brief \* meters

\* continued

© 2020 TextProject, INC. Some rights reserved.

This work is licensed under the Creative Commons Attribution-NonCommercial-NoDerivs 4.0 Unported License. To view a copy of this license, visit https://creativecommons.org/licenses/by-nc-nd/4.0/