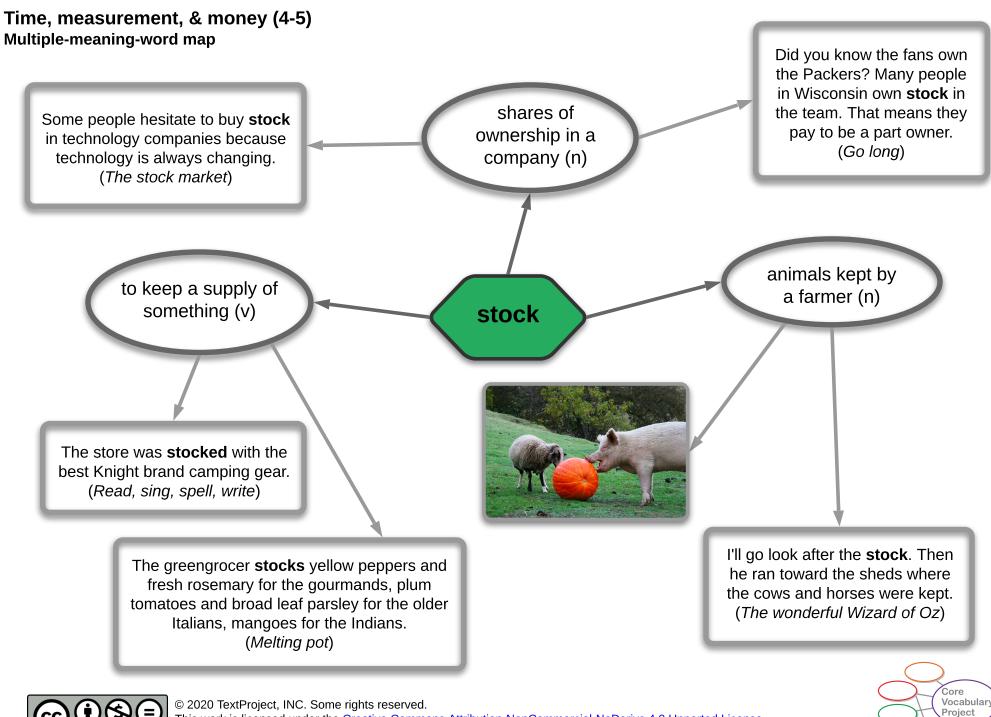

### SPENDING, GIVING, & GETTING

Spending: **Giving:** contribute fee deposits tax

stock rent purchase **Getting:** 

obtain

\* received inherited