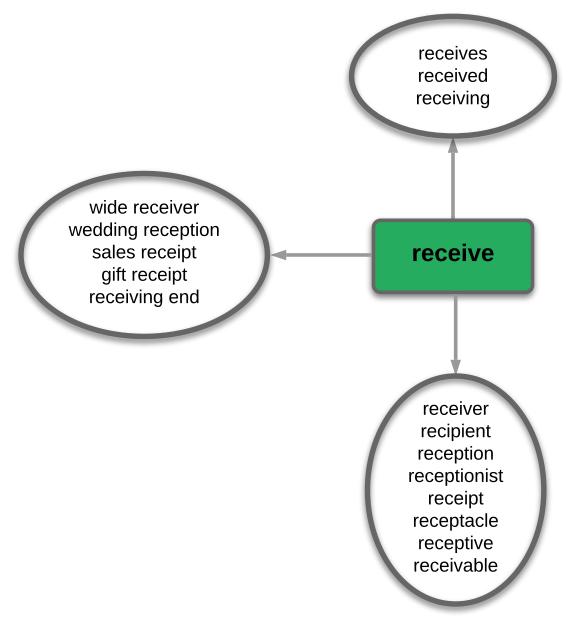

### SPENDING, GIVING, & GETTING

Spending: **Giving:** contribute fee deposits tax

stock rent purchase **Getting:** 

obtain

\* received inherited