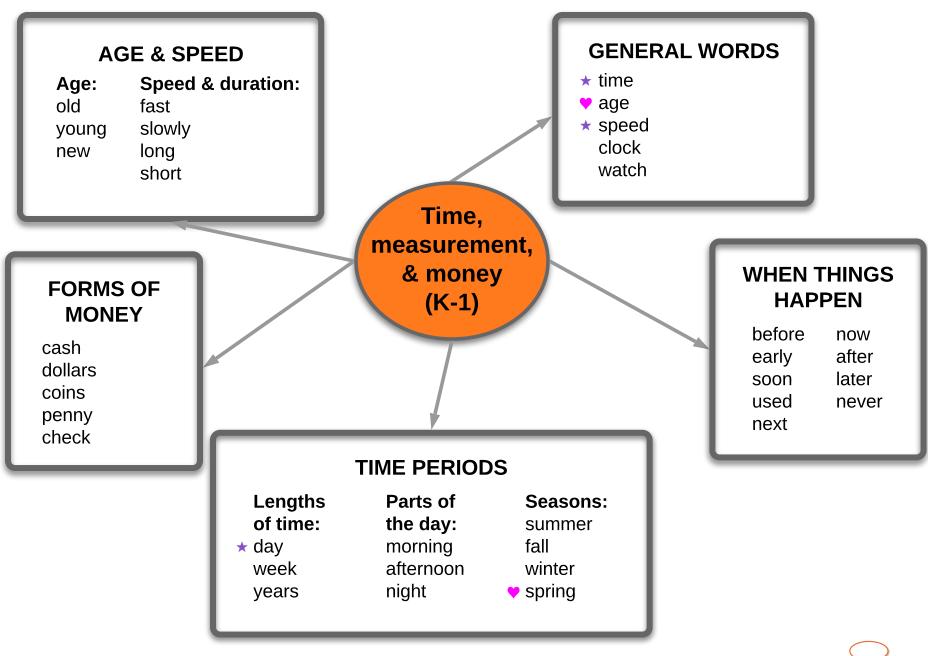

# Time, measurement, & money (K-1) Word-family map

## Time, measurement, & money (K-1) Word-family map