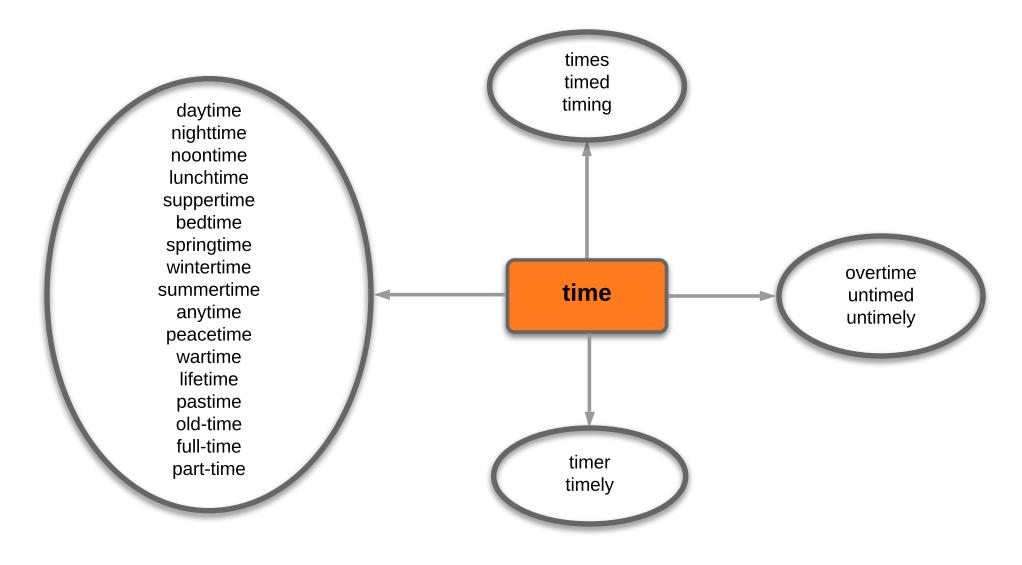

# Time, measurement, & money (K-1) Word-family map

## Time, measurement, & money (K-1) Word-family map