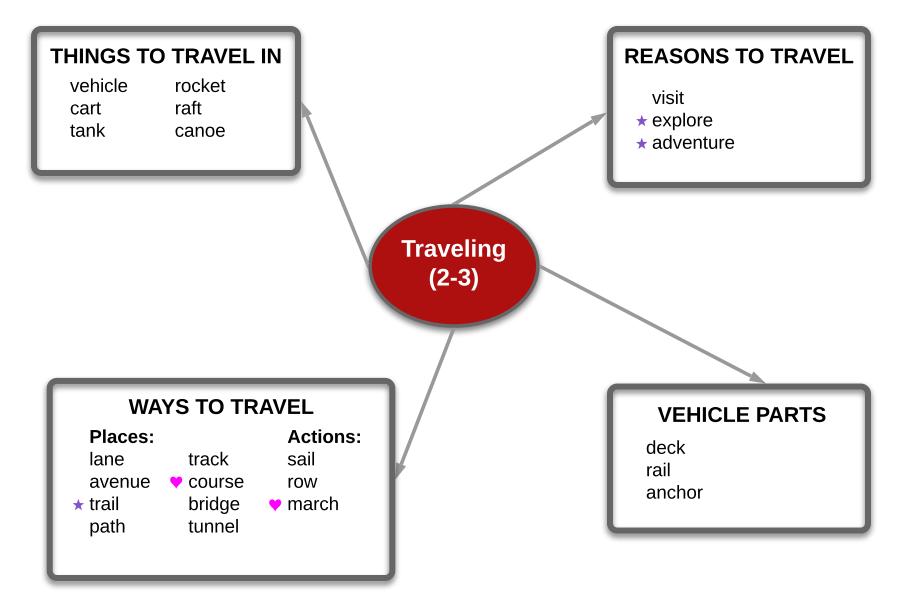

## Traveling (2-3) Word-family map

© 2020 TextProject, INC. Some rights reserved. This work is licensed under the Creative Commons Attribution-NonCommercial-NoDerivs 4.0 Unported License. To view a copy of this license, visit <u>https://creativecommons.org/licenses/by-nc-nd/4.0/</u>