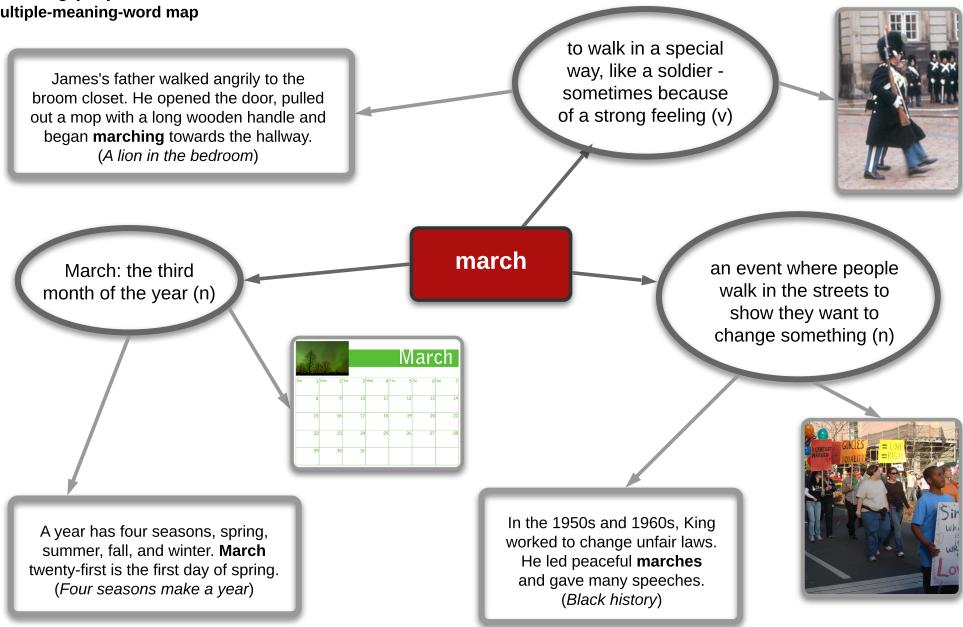

## Traveling (2-3) Multiple-meaning-word map

© 2020 TextProject, INC. Some rights reserved. This work is licensed under the Creative Commons Attribution-NonCommercial-NoDerivs 4.0 Unported License. "March 2009" by Rua.A is licensed under <u>CC BY-NC 2.0.</u> "Seattle Prop 8 Protest" by <u>edgeplot</u> is licensed under <u>CC BY-NC-SA 2.0.</u> "Copenhagen - Changing of the Guard" by <u>roger4336</u> is licensed under <u>CC BY-SA 2.0.</u>