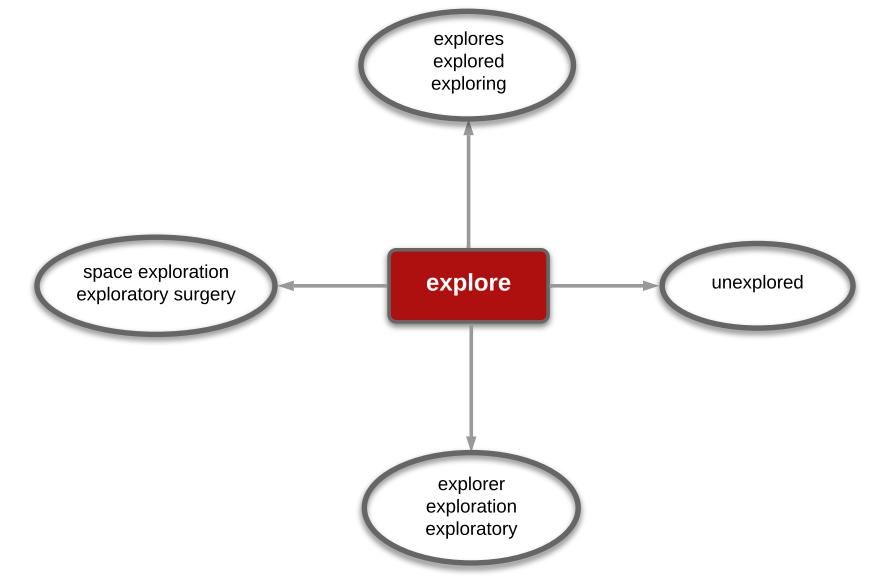

## Traveling (2-3) Multiple-meaning-word map

## Traveling (2-3) Multiple-meaning-word map

© 2020 TextProject, INC. Some rights reserved. This work is licensed under the Creative Commons Attribution-NonCommercial-NoDerivs 4.0 Unported License. "March 2009" by Rua.A is licensed under <u>CC BY-NC 2.0.</u> "Seattle Prop 8 Protest" by <u>edgeplot</u> is licensed under <u>CC BY-NC-SA 2.0.</u> "Copenhagen - Changing of the Guard" by <u>roger4336</u> is licensed under <u>CC BY-SA 2.0.</u>