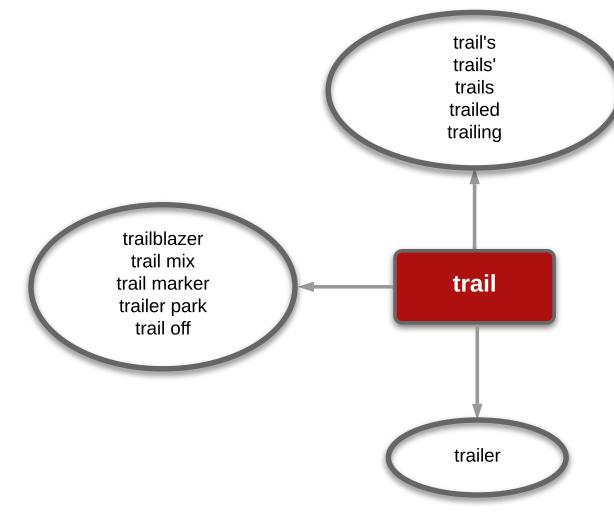

## Traveling (2-3) Word-family map

© 2020 TextProject, INC. Some rights reserved. This work is licensed under the Creative Commons Attribution-NonCommercial-NoDerivs 4.0 Unported License. To view a copy of this license, visit <u>https://creativecommons.org/licenses/by-nc-nd/4.0/</u>