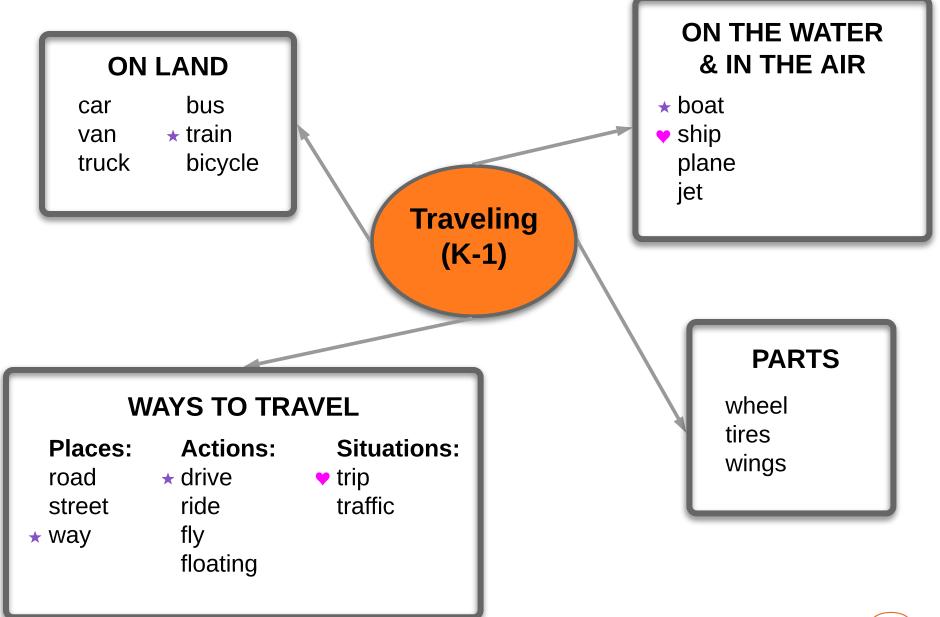

### Traveling (K-1) Multiple-meaning-word map

Vocabulary

Project

### Traveling (K-1) Multiple-meaning-word map